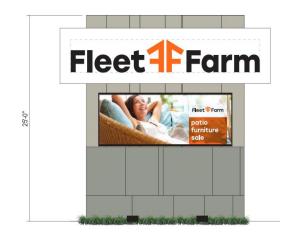

suggested moving the sign to the south to place it at the top of the embankment. The developers engineer reviewed this proposal and determined that the grading/slope would prohibit the placement of the sign and it could lead to a higher cost of installation. These decisions ultimately lead to the final placement of the sign, which is in Tract E at the top of the embankment and on level ground and 12 feet higher than the original location.

#### **ANALYSIS**

Eventually, the petitioners made a request to relocate the pylon sign to the top of the bank with better visibility to the adjacent highways. The sign would be located on Tract E of the final plat,

which is 9.5 acres at the southeast corner of the development site. This Tract is part of the Highway 58 corridor preservation zone established by the Iowa Department of Transportation.

The property is located in a HWY-1 zoning district and the Highway 20 overlay zoning district. The signage standards for the overlay zoning district is 25 feet in height and 200 square feet in area. The Mills Fleet Farm sign is 25 feet in height and 200 square feet in area. The original location placed the bottom of the sign at an elevation of 948 feet or 12 feet below the top of the bank along Highway 20. See grading plan below.

We request to move the location of the Pylon Sign to a higher elevation on the Property as depicted on the attached drawing and designated as the "Proposed Pylon Sign", where the grade of the Property is 960 feet. We recognize that the newly proposed location is within Tract E of the development, which such Tract prohibits structures of any kind without IDOT approval, per the Hwy-1 Highway Commercial Zoning District Development Agreement dated December 3, 2018 by and between Owner, the City, Midland Atlantic Development Company, LLC, as developer, and Mills Properties LLC (aka Fleet Farm), as tenant ("Tenant") (the "Development Agreement"). Please find attached a letter from the IDOT approving the current request to relocate the planned location of the Pylon Sign so long as Tenant agrees, at its expense, to relocate the Pylon Sign in the future as may be required by the IDOT for future roadway improvements.