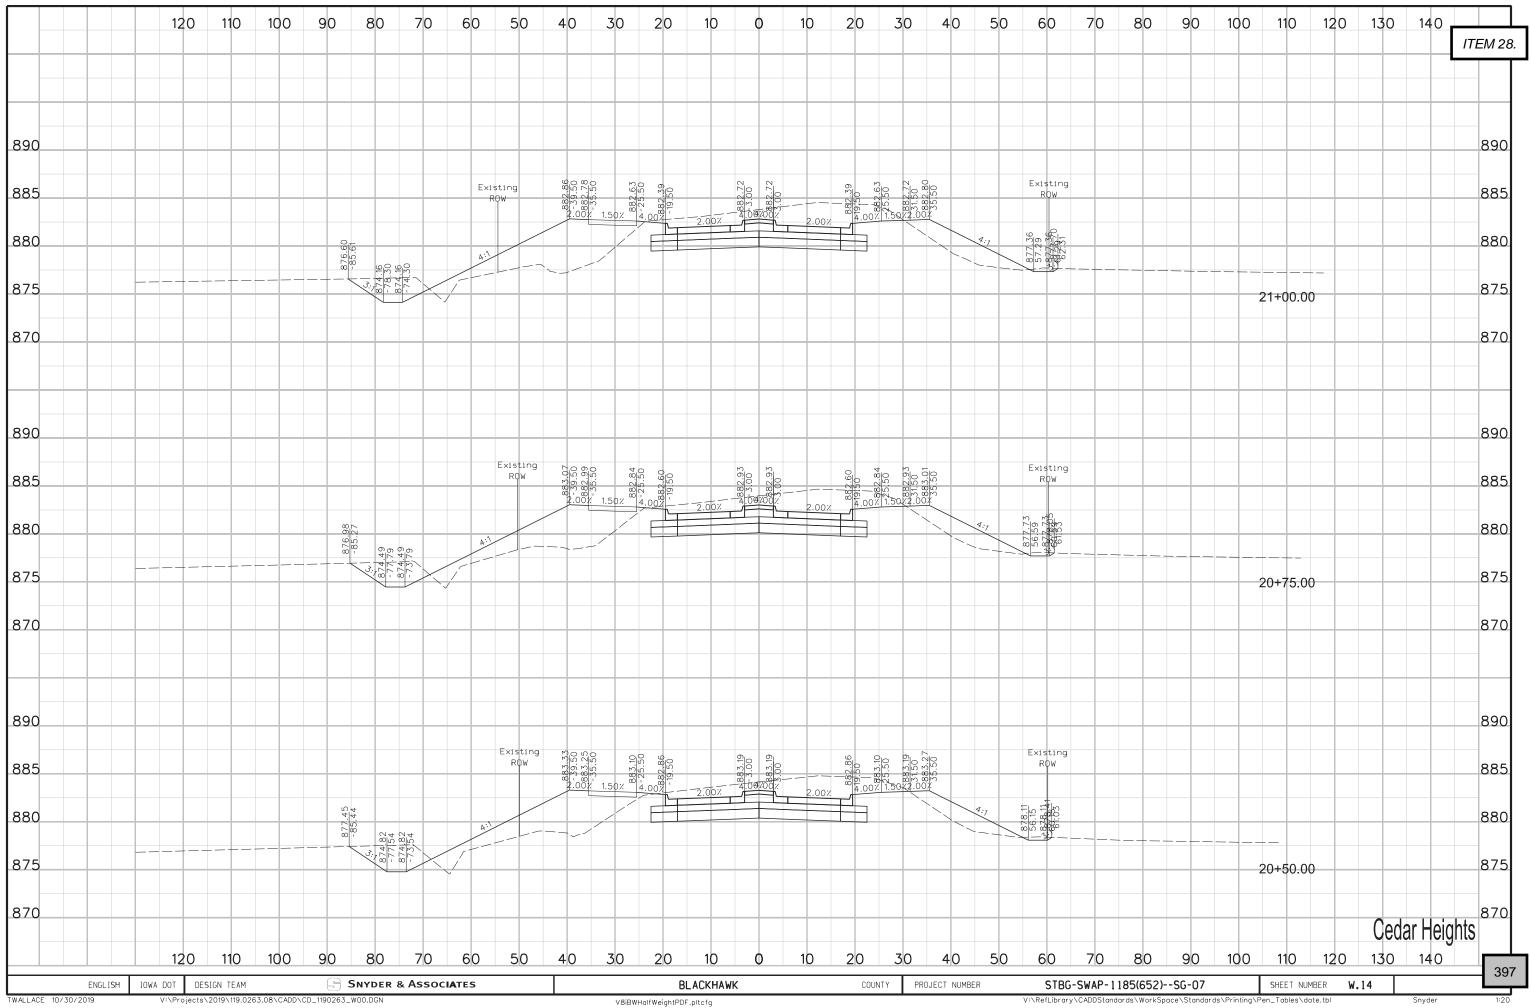

- 22. Resolution approving and accepting the contract and bond of Municipal Pipe Tool Company, LLC for the 2019 Sanitary Sewer Rehabilitation Project.
- 23. Resolution approving and authorizing execution of a Storm Water Maintenance and Repair Agreement with Greenhill Village Senior Living, LLC relative to a post-construction stormwater management plan for Lot 1 of Greenhill Village Estates.
- 24. Resolution approving and authorizing execution of an Amendment to Professional Service Agreement with Snyder & Associates, Inc. relative to the Cedar Heights Drive Reconstruction Project.
- 25. Resolution approving and authorizing execution of a Release of Minimum Assessment Agreement and Agreement for Private Development, and approving and accepting a Quit Claim Deed, relative to an Agreement for Private Development with BAJR Enterprises. L.L.C.
- 26. Resolution approving and authorizing execution of a Termination of Agreement for Private Development, and approving and accepting a Warranty Deed, relative to an Agreement for Private Development with Schuerman Construction, Inc.
- 27. Resolution approving and adopting the *Imagine Downtown!* Cedar Falls Downtown Vision Plan.
- 28. Resolution setting December 2, 2019 as the date of public hearing on a proposal to undertake a public improvement project for the Cedar Heights Drive Reconstruction Project and to authorize acquisition of private property for said project.