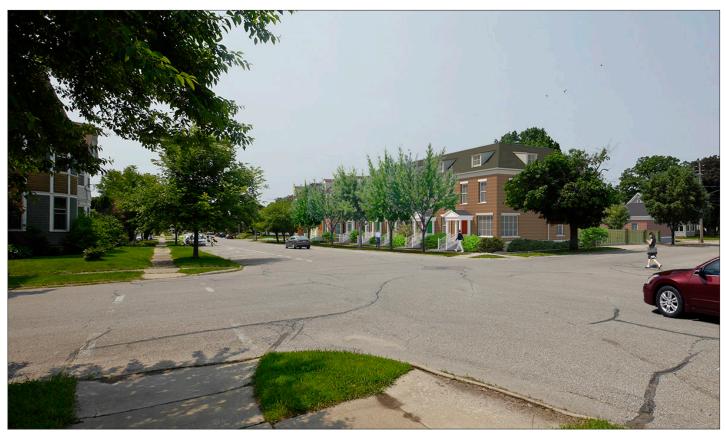

#### **COMMITTEE OF THE WHOLE**

City Hall – Council Chambers November 4, 2019

The Committee of the Whole met in the Council Chambers at 5:35 p.m. on November 4, 2019, with the following Committee persons in attendance: Mayor Jim Brown, Tom Blanford, Frank Darrah, Susan deBuhr, Rob Green, Mark Miller, and David Wieland. Daryl Kruse was absent. Staff members attended from all City Departments. Mary Madden and Geoffrey Ferrell with Ferrell Madden attended, as well as members of the community.