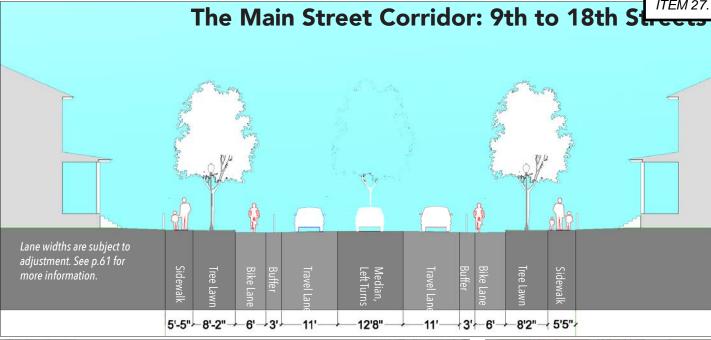

es new, pedestrian friendly versions of Waterloo Road and 12th Street. This will help re-connect the neighborhood with itself. The Recreation Center will now be more accessible by foot and bicycle.

This new gateway to Cedar Falls will be a memorable tree-lined boulevard. (see page 57)





## Franklin Street at Overman Park: More Parking and Trees

This configuration addresses two things: increasing the available parking for events at Overman Park and narrowing the travel lanes on Franklin to a width more appropriate for neighborhood travel. This reconfiguration does not change the existing curb lines. The new angle-in parking along Franklin should have 'bump-outs' at the intersections of 2nd and 3rd streets—with new street trees planted, adding to the shade and green of Overman Park.









#### Greening the Main Street Corridor: What if...

There was a clear consensus during the community visioning process to increase the Downtown tree canopy, in general, and to maintain and enhance the "green" character of this section of Main Street.

Based on the current and projected traffic, this section of Main could be redesigned to reduce congestion created by vehicular left turns and improve pedestrian and bicycle safety, while also accommodating generous tree lawns and a (periodic) treed median. These changes would create a more inviting public realm that could also assist with stormwater management and reduce the heat island effect that is common in downtown environments. Character improvements like this enhance walkability and property values while also better defining the