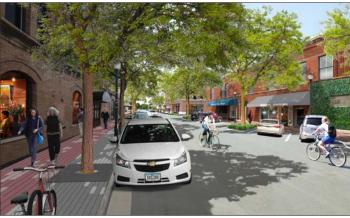

#### **COMMITTEE OF THE WHOLE**

City Hall – Council Chambers November 4, 2019

The Committee of the Whole met in the Council Chambers at 5:35 p.m. on November 4, 2019, with the following Committee persons in attendance: Mayor Jim Brown, Tom Blanford, Frank Darrah, Susan deBuhr, Rob Green, Mark Miller, and David Wieland. Daryl Kruse was absent. Staff members attended from all City Departments. Mary Madden and Geoffrey Ferrell with Ferrell Madden attended, as well as members of the community.