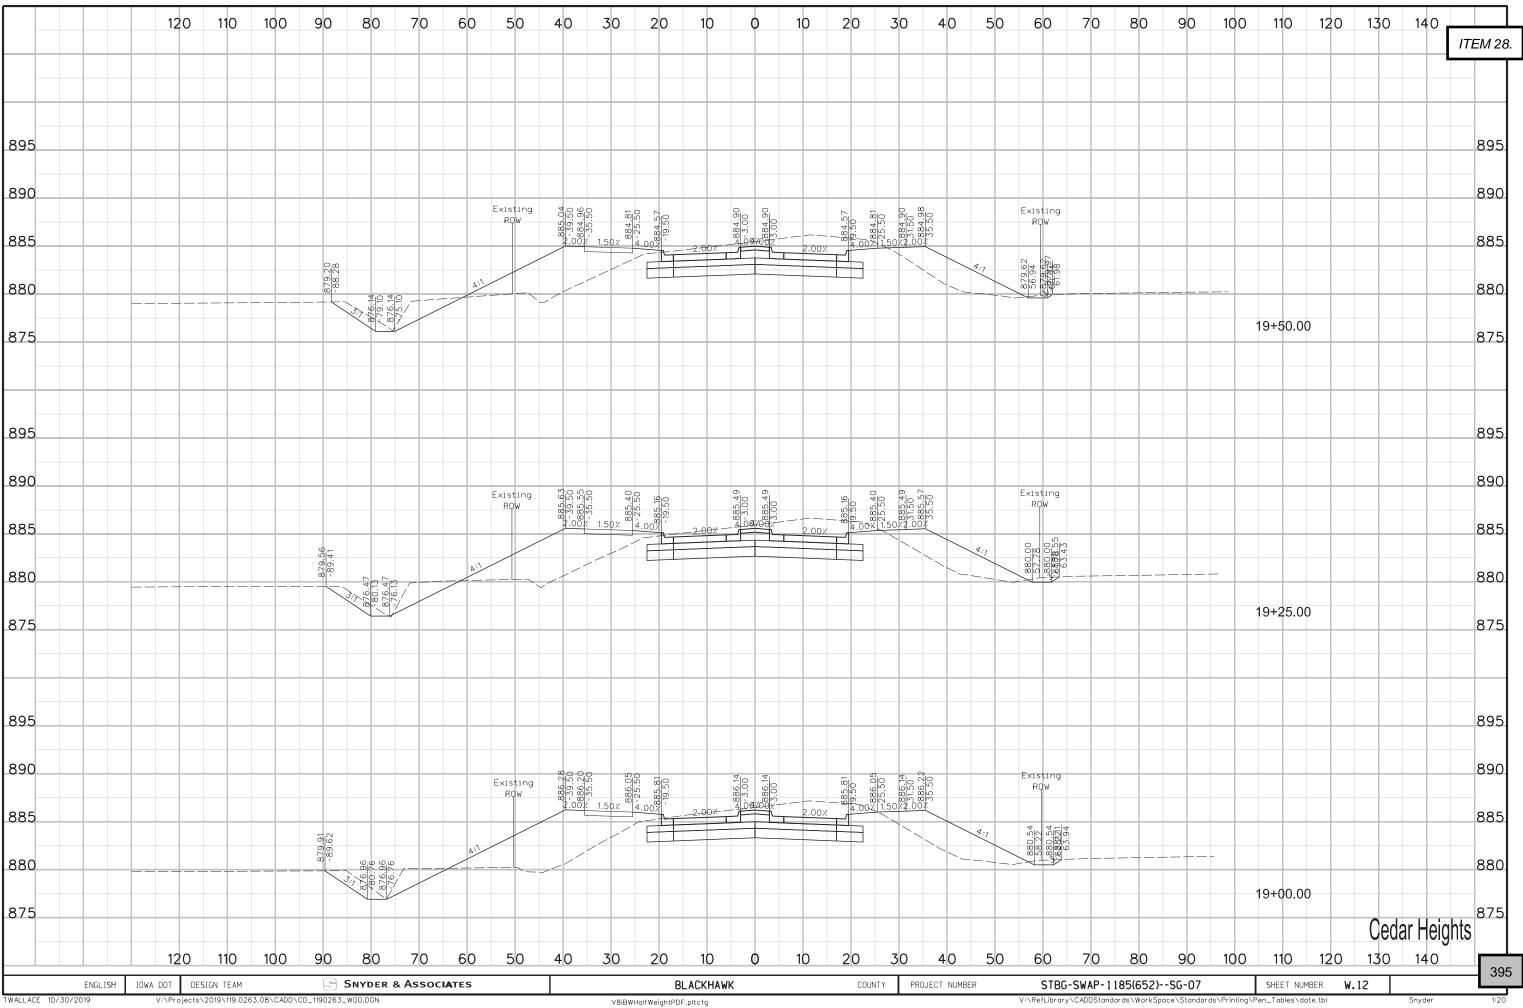

- 22. Resolution approving and accepting the contract and bond of Municipal Pipe Tool Company, LLC for the 2019 Sanitary Sewer Rehabilitation Project.
- 23. Resolution approving and authorizing execution of a Storm Water Maintenance and Repair Agreement with Greenhill Village Senior Living, LLC relative to a post-construction stormwater management plan for Lot 1 of Greenhill Village Estates.
- 24. Resolution approving and authorizing execution of an Amendment to Professional Service Agreement with Snyder & Associates, Inc. relative to the Cedar Heights Drive Reconstruction Project.
- 25. Resolution approving and authorizing execution of a Release of Minimum Assessment Agreement and Agreement for Private Development, and approving and accepting a Quit Claim Deed, relative to an Agreement for Private Development with BAJR Enterprises. L.L.C.
- 26. Resolution approving and authorizing execution of a Termination of Agreement for Private Development, and approving and accepting a Warranty Deed, relative to an Agreement for Private Development with Schuerman Construction, Inc.
- 27. Resolution approving and adopting the *Imagine Downtown!* Cedar Falls Downtown Vision Plan.
- 28. Resolution setting December 2, 2019 as the date of public hearing on a proposal to undertake a public improvement project for the Cedar Heights Drive Reconstruction Project and to authorize acquisition of private property for said project.