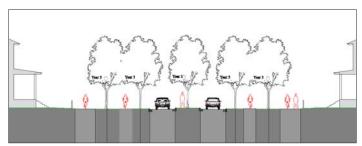

#### **COMMITTEE OF THE WHOLE**

City Hall – Council Chambers November 4, 2019

The Committee of the Whole met in the Council Chambers at 5:35 p.m. on November 4, 2019, with the following Committee persons in attendance: Mayor Jim Brown, Tom Blanford, Frank Darrah, Susan deBuhr, Rob Green, Mark Miller, and David Wieland. Daryl Kruse was absent. Staff members attended from all City Departments. Mary Madden and Geoffrey Ferrell with Ferrell Madden attended, as well as members of the community.