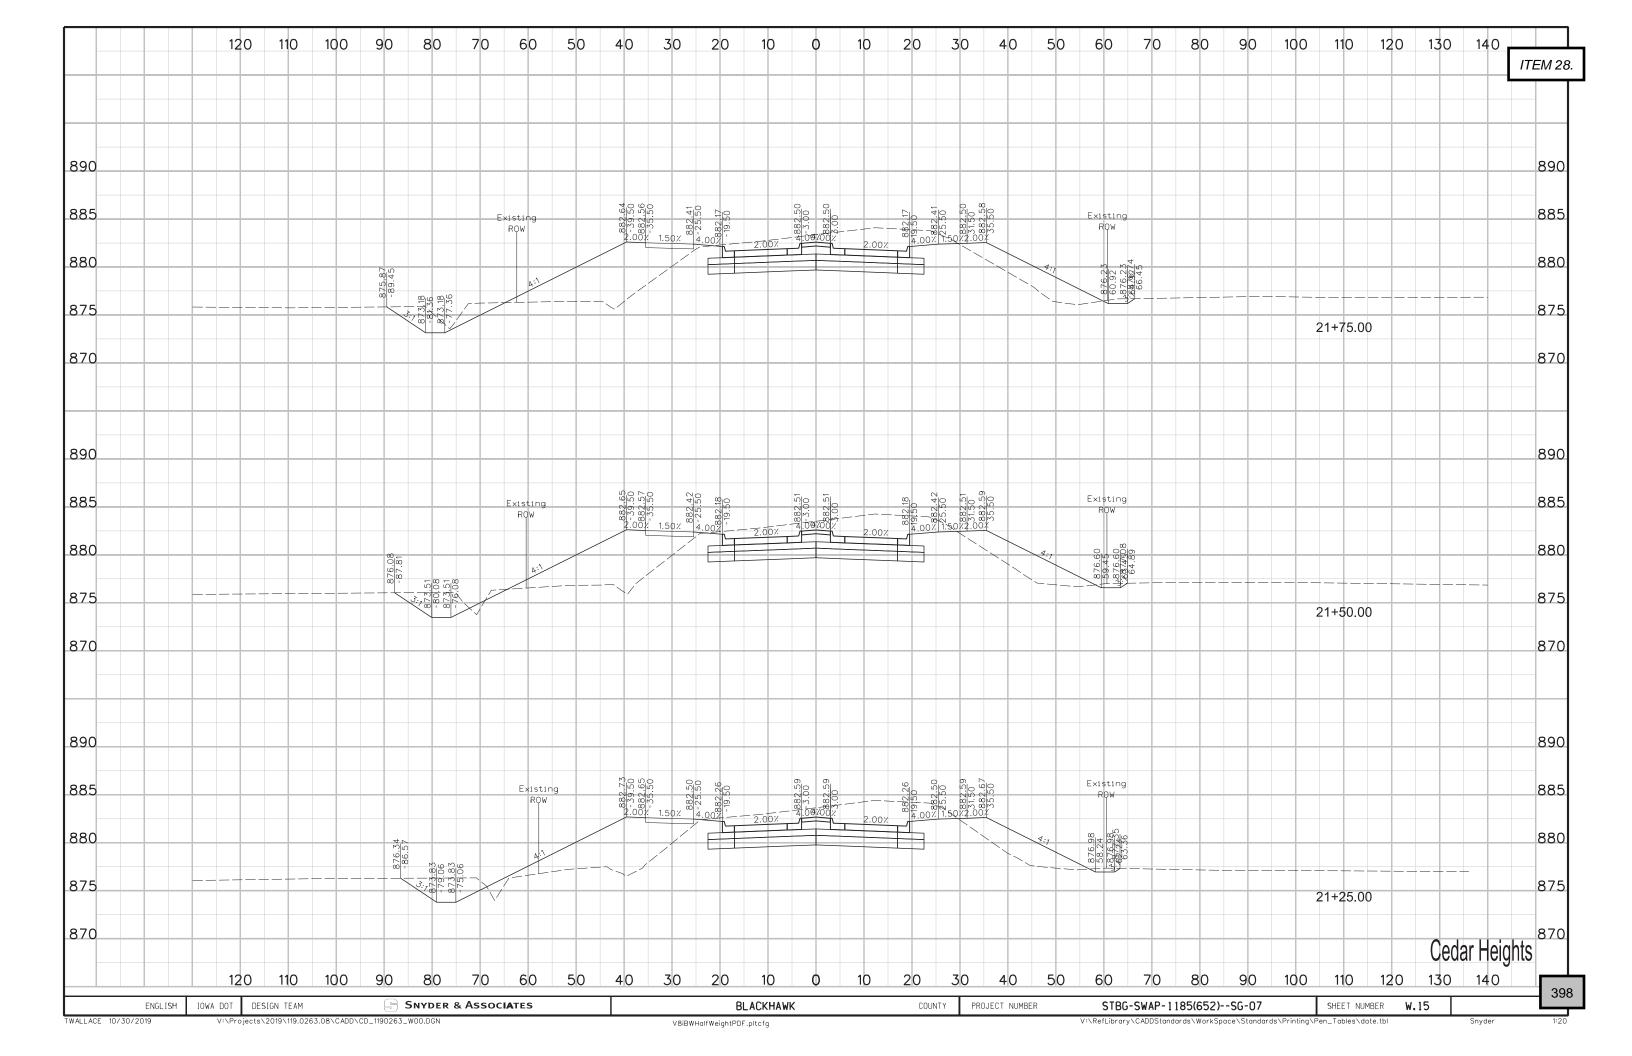

- 22. Resolution approving and accepting the contract and bond of Municipal Pipe Tool Company, LLC for the 2019 Sanitary Sewer Rehabilitation Project.
- 23. Resolution approving and authorizing execution of a Storm Water Maintenance and Repair Agreement with Greenhill Village Senior Living, LLC relative to a post-construction stormwater management plan for Lot 1 of Greenhill Village Estates.
- 24. Resolution approving and authorizing execution of an Amendment to Professional Service Agreement with Snyder & Associates, Inc. relative to the Cedar Heights Drive Reconstruction Project.
- 25. Resolution approving and authorizing execution of a Release of Minimum Assessment Agreement and Agreement for Private Development, and approving and accepting a Quit Claim Deed, relative to an Agreement for Private Development with BAJR Enterprises. L.L.C.
- 26. Resolution approving and authorizing execution of a Termination of Agreement for Private Development, and approving and accepting a Warranty Deed, relative to an Agreement for Private Development with Schuerman Construction, Inc.
- 27. Resolution approving and adopting the *Imagine Downtown!* Cedar Falls Downtown Vision Plan.
- 28. Resolution setting December 2, 2019 as the date of public hearing on a proposal to undertake a public improvement project for the Cedar Heights Drive Reconstruction Project and to authorize acquisition of private property for said project.