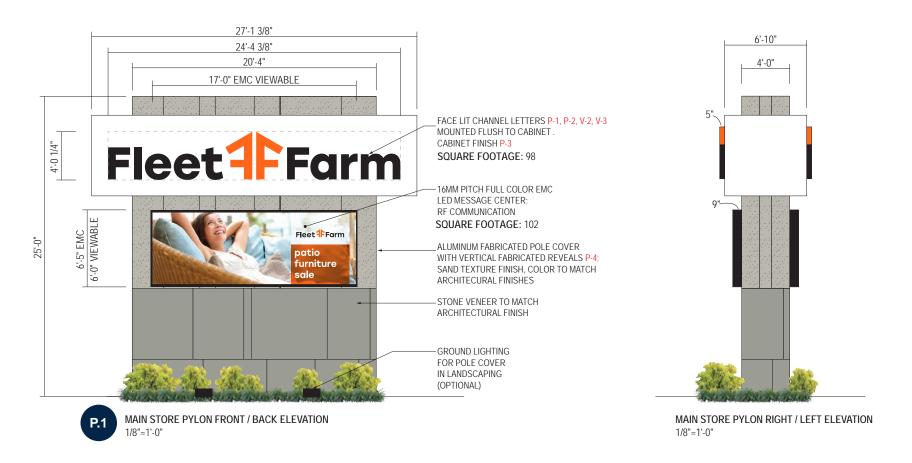

which is 9.5 acres at the southeast corner of the development site. This Tract is part of the Highway 58 corridor preservation zone established by the Iowa Department of Transportation.

The property is located in a HWY-1 zoning district and the Highway 20 overlay zoning district. The signage standards for the overlay zoning district is 25 feet in height and 200 square feet in area. The Mills Fleet Farm sign is 25 feet in height and 200 square feet in area. The original location placed the bottom of the sign at an elevation of 948 feet or 12 feet below the top of the bank along Highway 20. See grading plan below.

ITEM 2.

The proposed location is at the top of the berm and placed at a final elevation of 960 feet will provide visibility to the adjacent highways. The lowa DOT does not object to the proposed location of the pylon sign with the understanding that the owner will be responsible to relocate the sign if the lowa DOT would utilize Tract E for highway purposes. Therefore, an amendment to the original Conditional Zoning Agreement must be presented and approved by the Planning and Zoning Commission and City Council. Section 3b of said agreement states that no structure, fence, building, hard surfacing, driveways or sidewalks shall be placed in the area that is identified as future ROW, which in this case is Tract E of the final plat. The proposed pylon sign is considered a structure. The applicant submitted a letter stating that the tenant (Mills Fleet Farm) is responsible for moving the sign in the event that the Tract is needed for highway improvements.

#### COLORS/FINISHES

P-1 MP BLACK, SATIN FINISH

P-2 MP TO MATCH PMS 165C, SATIN FINISH

V-2 3M 3630-84 TANGERINE TRANSLUCENT

V-3 3M 3635-222 DUAL COLOR FILM

P-3 MP TO MATCH BENJAMIN MOORE OC-65 CHANTILLY LACE

P-4 MP TO MATCH PRE-CAST WALL PANEL (T.B.D.)

| _                          | EST#  |
|----------------------------|-------|
| JONES SIGN                 | DATE  |
| Your Vision. Accomplished. | DESIG |
| WWW.JONESSIGN.COM          | SALES |
|                            | PR∩I  |