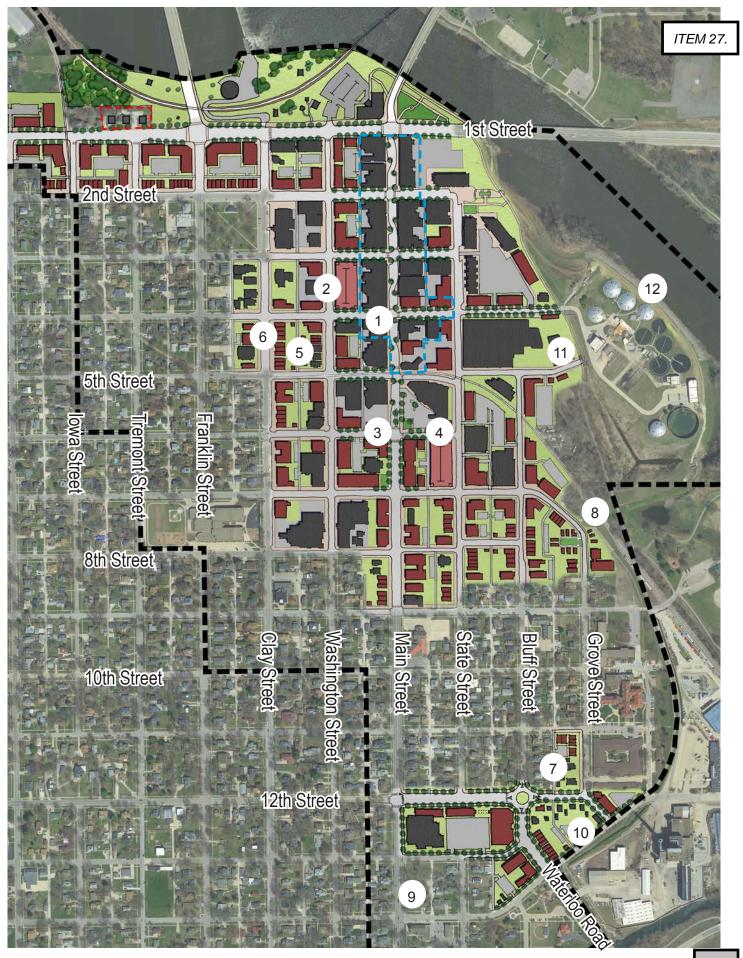

ovide a sense of enclosure, framing and defining the Public Realm (or Street-Space).
- 2. Reconnect or expand the street grid whenever possible—always preserve existing streets and alleys.
- 3. Buildings oversee the Street-Space with windows and doors: these "eyes on the street" contribute to safe and vital public spaces.
- 3. Buildings should occupy block corners (reducing the perceived pedestrian crossing gap and maintaining the Street-Space)
- 4. Buildings are designed for the city: buildings aren't simply pushed closer together (that is sub-urban development) but are designed for the urban setting. Views are directed to the street and rear yard/garden, not into the neighbor's property.
- 5. Vehicle parking, garbage, and mechanical equipment, should be kept away from the Street-Space.



## Illustrative Projects: Visualizing Change Before It Occurs

The pages that follow illustrate several "what if" redevelopment scenarios to further explore what is shown in the Illustrative Plan in specific locations, at the scale of both buildings and streetscapes. For any of these scenarios there are several different building design possibilities, both in configuration and style. The images are intended to provide a sense of an appropriate scale, massing, and siting, rather than specific architectural design or aesthetic.

- 1. Visualizing Change: New Downtown Side Streets (currently illustrated on p. 46-47)
- 2. Prototypical Project: Mixed-Use Parking Ramp off Main Street. (see page 48)
- **3. Prototypical Sites: Main Street from 6th to 7th Streets**. (see page 49)
- 4. Prototypical