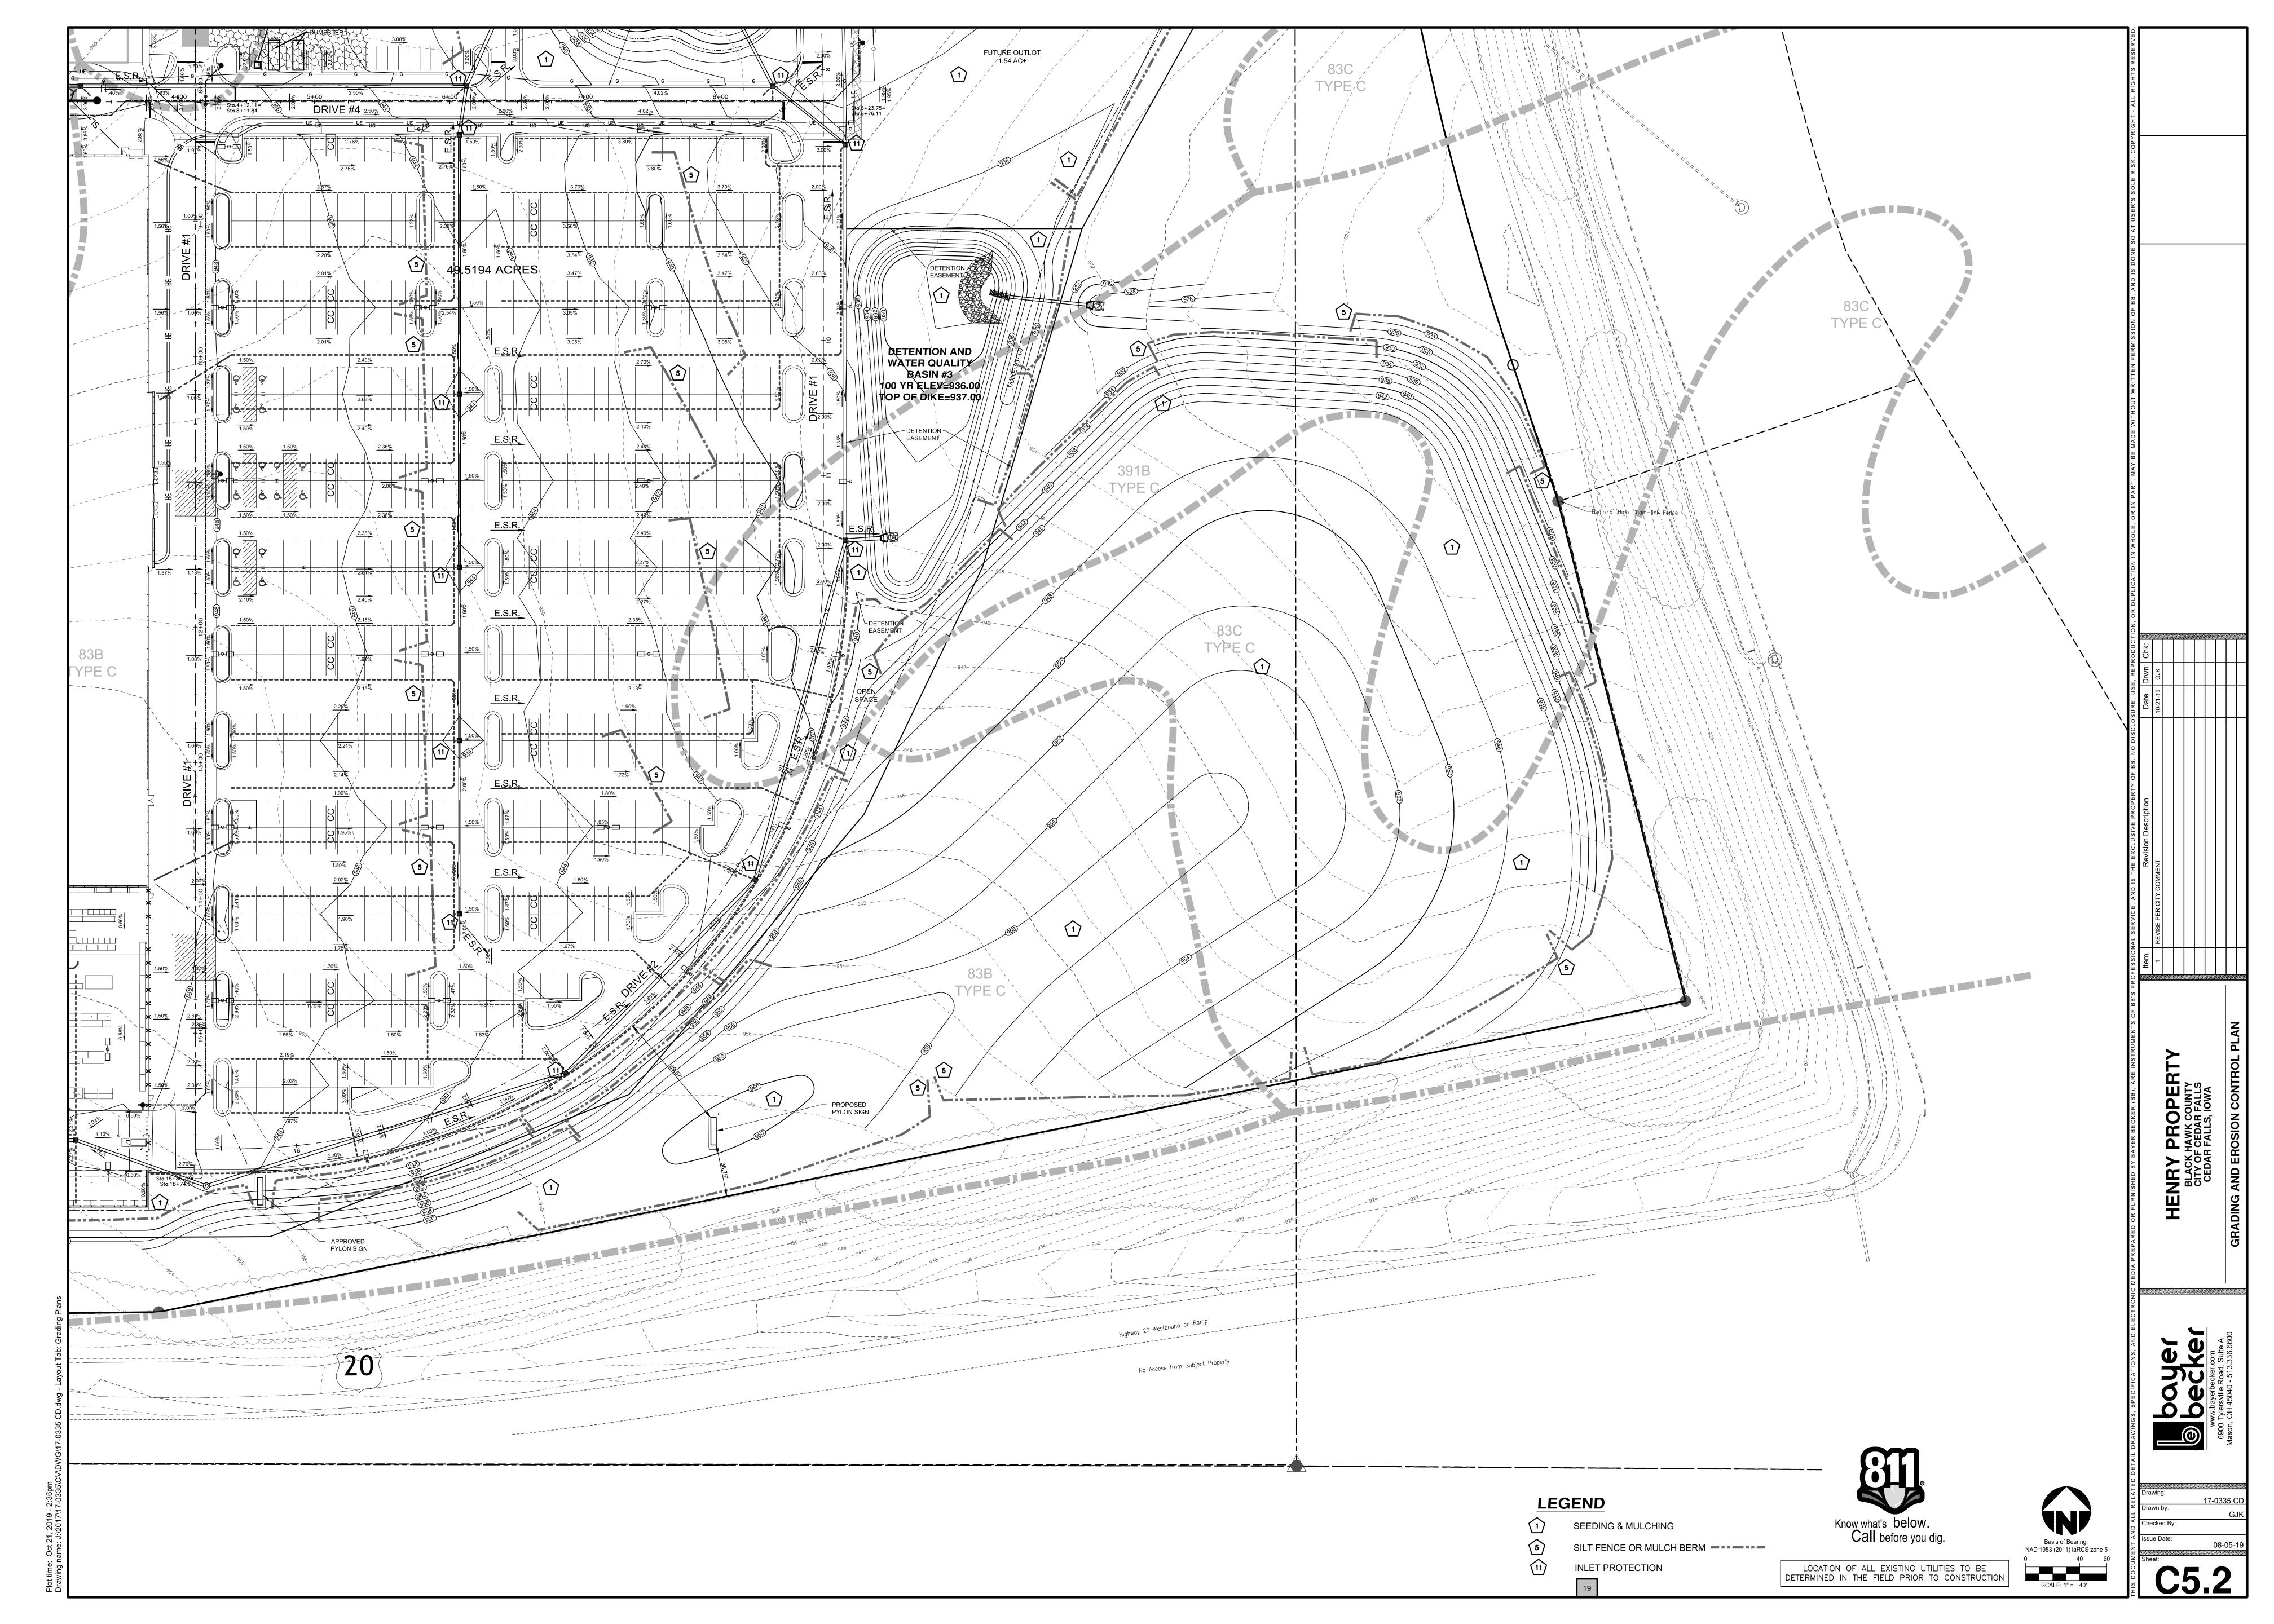

Following the rezoning, a site plan was reviewed and approved by the Planning and Zoning Commission and City Council. The site plan identified the location of the building, parking areas, access drives, landscaping and signage. The site grading started in December of 2018 when the plan was approved. The high point was along the southern edge and the property was regraded in order to level the site. The grading of the property actually depressed the store and parking lot below the original ground elevation along Highway 20. The pylon sign was located

ITEM 2

near the southeast corner of the building, which is approximately 12 feet below the adjacent grade of the property. The pylon sign, only 25 feet in height, will not be visible to Highway 20. It should be noted that the height of the building next to the sign is approximately 25 feet. Over the past few months, the developer worked with city staff to come up with the solution to the signage issue. One solution was to amend the site plan for a 40 foot tall pylon sign. Staff encouraged the developer against this course of action since the ordinance would not allow a taller sign in this area which leads to investigating other options and locations for the pylon sign. Staff

suggested moving the sign to the south to place it at the top of the embankment. The developers engineer reviewed this proposal and determined that the grading/slope would prohibit the placement of the sign and it could lead to a higher cost of installation. These decisions ultimately lead to the final placement of the sign, which is in Tract E at the top of the embankment and on level ground and 12 feet higher than the original location.

which is 9.5 acres at the southeast corner of the development site. This Tract is part of the Highway 58 corridor preservation zone established by the Iowa Department of Transportation.

The property is located in a HWY-1 zoning district and the Highway 20 overlay zoning district. The signage standards for the overlay zoning district is 25 feet in height and 200 square feet in area. The Mills Fleet Farm sign is 25 feet in height and 200 square feet in area. The original location placed the bottom of the sign at an elevation of 948 feet or 12 feet below the top of the bank along Highway 20. See grading plan below.