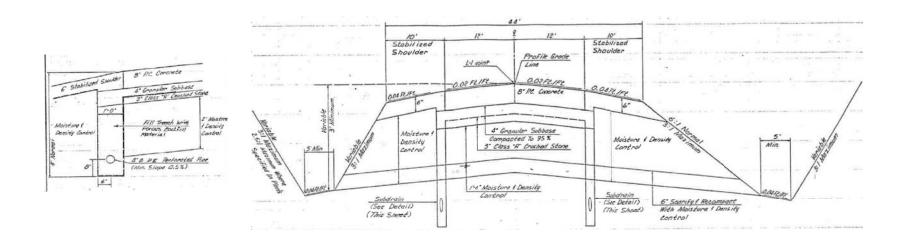

AGE     | 319-268-5336 |
| CABLE             | CENTURYLINK           | BRENT GIESE        | 563-355-2592 |
| CABLE             | MEDIACOM              | KEVIN PARKER       | 319-240-4937 |
| CABLE             | WINDSTREAM            | FELICIA HODGES     | 501-748-4743 |
| CABLE             | VERIZON WIRELESS      | LYNN HENDRICKS     | 218-347-3606 |
| PUBLIC UTILITIES  | WATER RECLAMATION     | MIKE NYMAN         | 319-273-8633 |
| POLICE DEPARTMENT | -                     | -                  | 319-273-8612 |
| EMERGENCY         | -                     | -                  | 911          |

PROJECT NUMBER STBG-SWAP-1185(652)--SG-07 COUNTY SHEET NUMBER V:\RefLibrary\CADDStandards\WorkSpace\Standards\Printing\Pen\_Tables\date.tbl

ENGLISH

SNYDER & ASSOCIATES

V8iBWHalfWeightPDF.pltcfg





#### EXISTING CEDAR HEIGHTS DRIVE TYPICAL SECTION

NO SCALE



V8iBWHalfWeightPDF.pltcfg

CEDAR HEIGHTS DRIVE TYPICAL SECTIONS

NO SCALE

SNYDER & ASSOCIATES PROJECT NUMBER STBG-SWAP-1185(652)--SG-07 IOWA DOT DESIGN TEAM BLACK HAWK COUNTY SHEET NUMBER ENGLISH



#### Notes:

This Section is typical only. Refer to Detail Project Plans, L-Sheets and Cross Sections for detailed grading information, pavement widths, transition areas, shoulder design, and specific slope details.

Subbase may be constructed to a width greater than that indicated.

Any such extra width of subbase shall be considered incidental to other work and not be measured for payment.

Typical section shown may be appropriately modified for areas specifically designated by the Engineer.

Mainline Jointing: Transverse joint