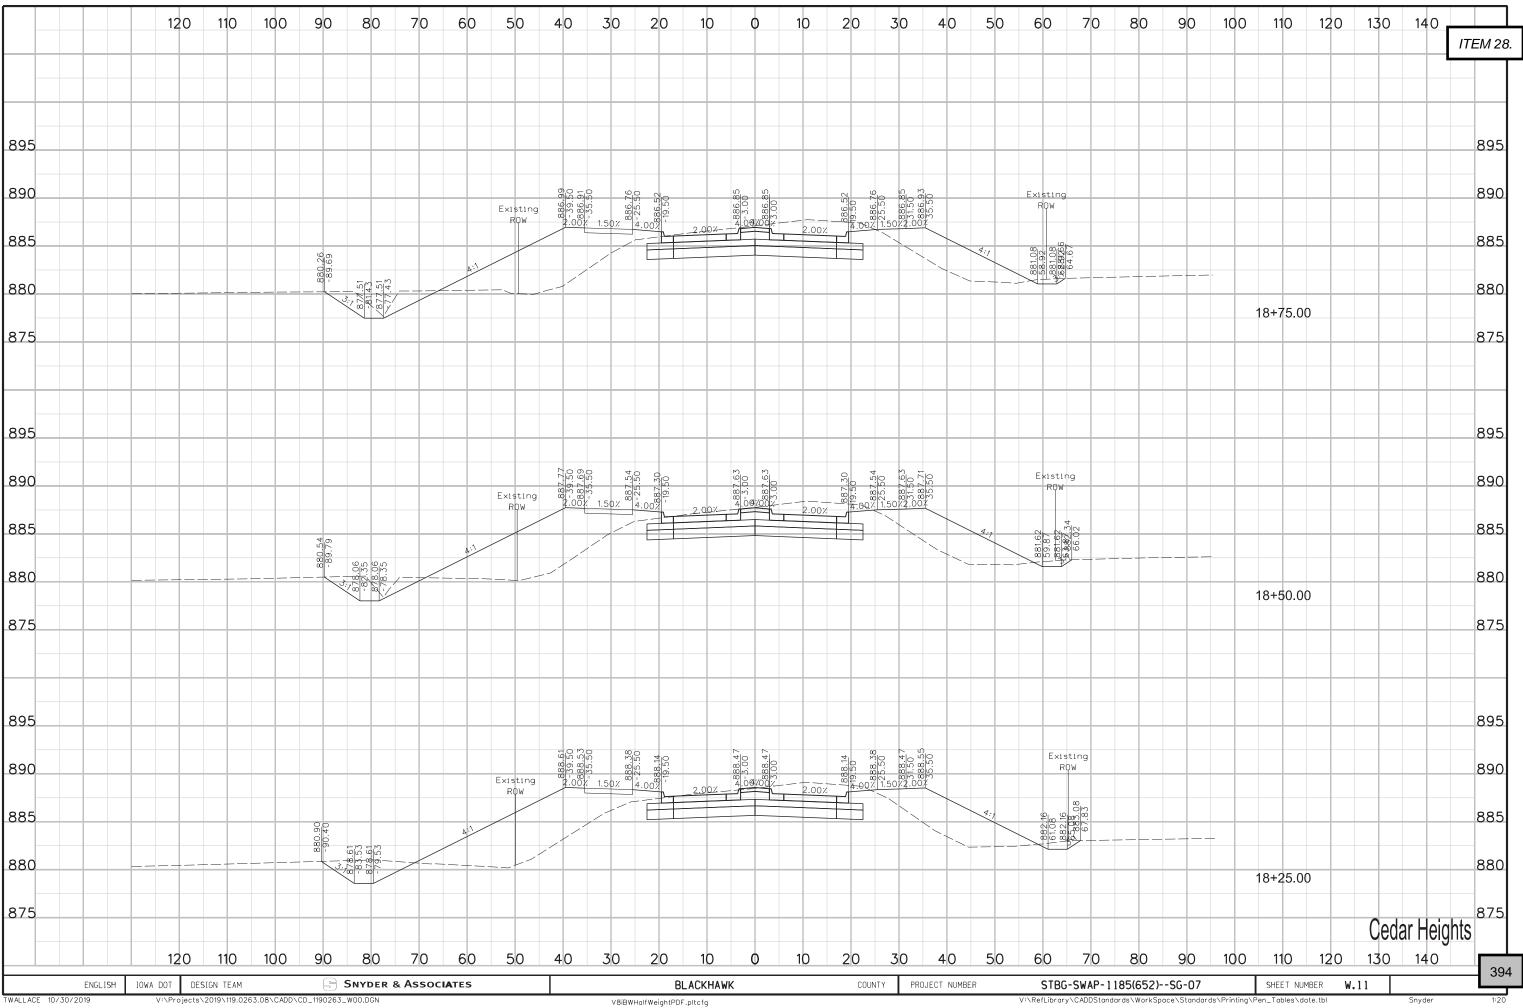

- 22. Resolution approving and accepting the contract and bond of Municipal Pipe Tool Company, LLC for the 2019 Sanitary Sewer Rehabilitation Project.
- 23. Resolution approving and authorizing execution of a Storm Water Maintenance and Repair Agreement with Greenhill Village Senior Living, LLC relative to a post-construction stormwater management plan for Lot 1 of Greenhill Village Estates.
- 24. Resolution approving and authorizing execution of an Amendment to Professional Service Agreement with Snyder & Associates, Inc. relative to the Cedar Heights Drive Reconstruction Project.
- 25. Resolution approving and authorizing execution of a Release of Minimum Assessment Agreement and Agreement for Private Development, and approving and accepting a Quit Claim Deed, relative to an Agreement for Private Development with BAJR Enterprises. L.L.C.
- 26. Resolution approving and authorizing execution of a Termination of Agreement for Private Development, and approving and accepting a Warranty Deed, relative to an Agreement for Private Development with Schuerman Construction, Inc.
- 27. Resolution approving and adopting the *Imagine Downtown!* Cedar Falls Downtown Vision Plan.
- 28. Resolution setting December 2, 2019 as the date of public hearing on a proposal to undertake a public improvement project for the Cedar Heights Drive Reconstruction Project and to authorize acquisition of private property for said project.