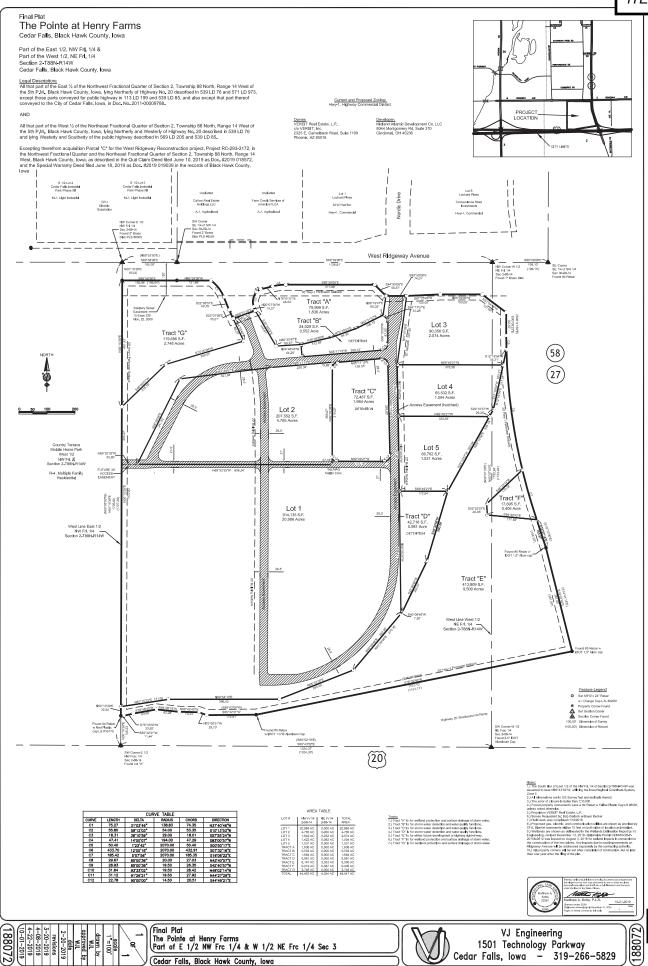

#### **BACKGROUND**

The Mills Fleet Farm development at the southwest corner of Highway 58 and W. Ridgeway Avenue was rezoned in the fall of 2018. The rezoning included a zoning agreement that listed a number of conditions including, sidewalk, street, intersection and traffic improvements as well as setting aside an area identified on the final plat for future right of way in the event that Highway 58 and 20 were reconstructed with a controlled access and interchange improvements. This corridor preservation zone was established by the lowa DOT during the study of the Highway 58 corridor from Greenhill Road to Highway 20.

Following the rezoning, a site plan was reviewed and approved by the Planning and Zoning Commission and City Council. The site plan identified the location of the building, parking areas, access drives, landscaping and signage. The site grading started in December of 2018 when the plan was approved. The high point was along the southern edge and the property was regraded in order to level the site. The grading of the property actually depressed the store and parking lot below the original ground elevation along Highway 20. The pylon sign was located

which is 9.5 acres at the southeast corner of the development site. This Tract is part of the Highway 58 corridor preservation zone established by the Iowa Department of Transportation.

The property is located in a HWY-1 zoning district and the Highway 20 overlay zoning district. The signage standards for the overlay zoning district is 25 feet in height and 200 square feet in area. The Mills Fleet Farm sign is 25 feet in height and 200 square feet in area. The original location placed the bottom of the sign at an elevation of 948 feet or 12 feet below the top of the bank along Highway 20. See grading plan below.

WHEREAS, The Pointe at Henry Farms Final Plat includes a 9.5 acre tract labeled as Tract E that is reserved for future highway right of way that is identified by the Iowa Department of Transportation; and