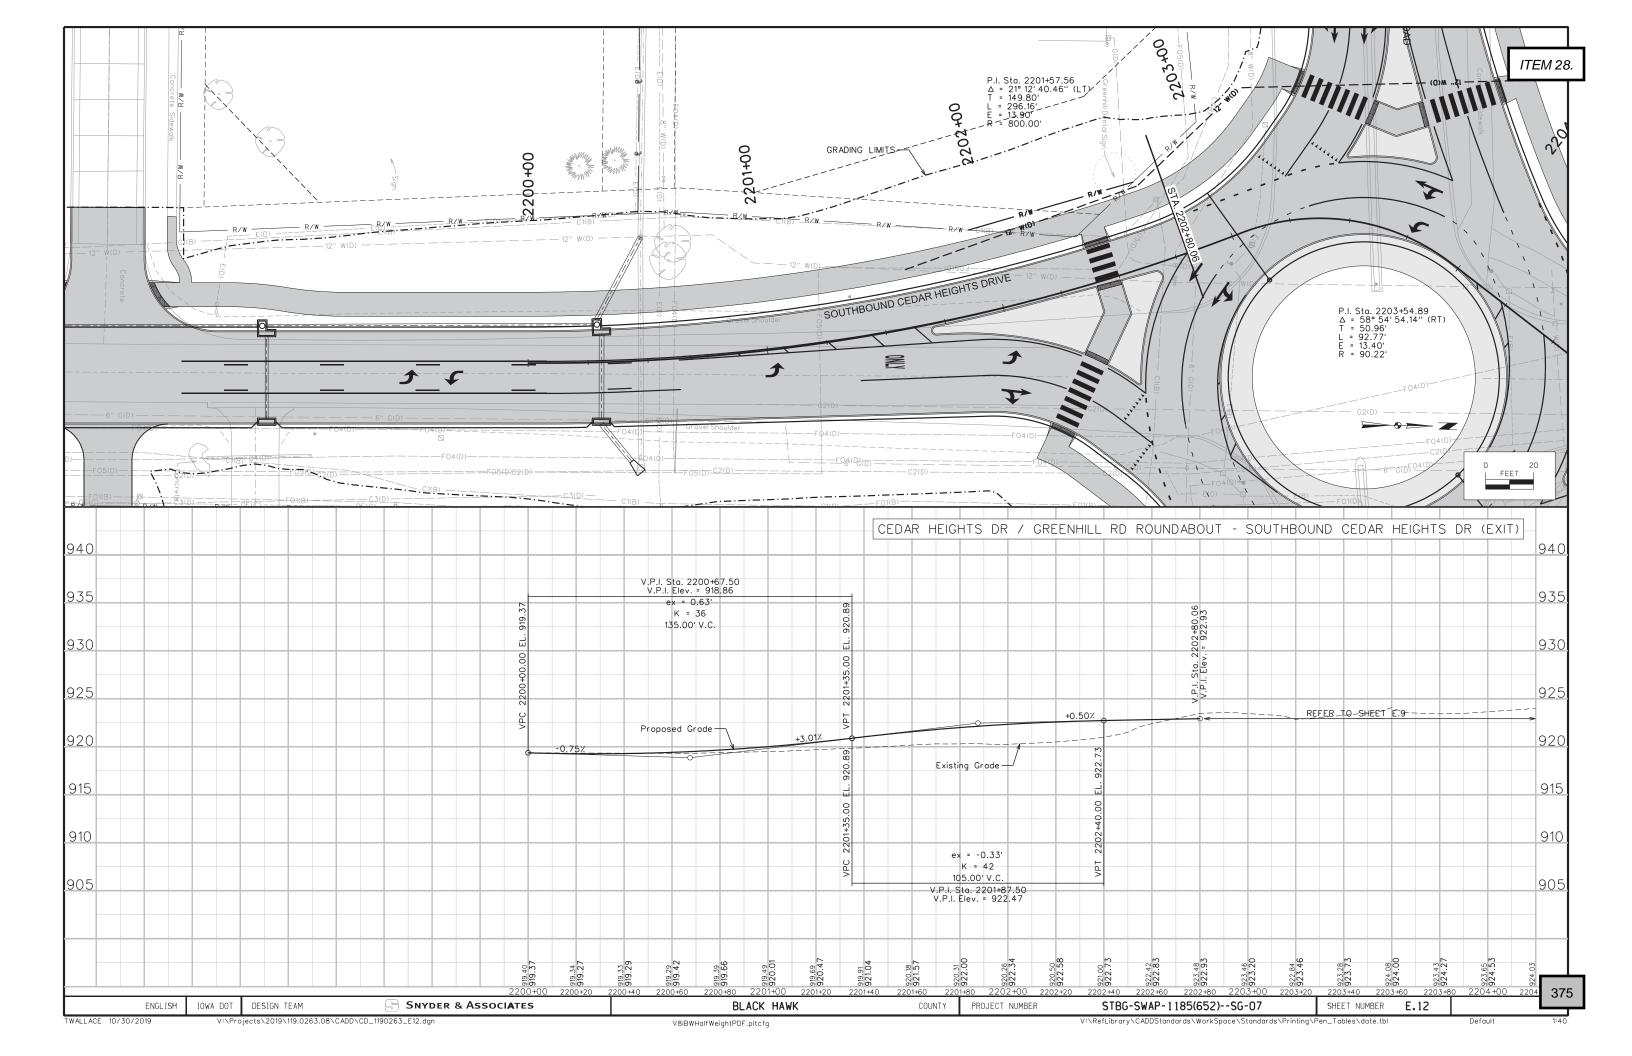

on using Corrugated Metal Pipe. Refer to MI-210 Refer to EW-501. Refer to EW-501 or EW-502. \*Predetermined for access point not constructed with this project Pipe Culvert (3) Length of Opening 1 Driveway Surface Location Driveway Area 1½" PR SR ) Surfacing А, В, С, Remarks Pipe Dropped Dropped Material Station Side Safety Ramp, Size Lt. Rt. HMA PCC Length Curb Curb or Predetermined\* 1 F LF TON 104-10 08-01-08 ADJUSTMENT OF FIXTURES \* Bid item Location Type of Fixture Adjustment End Begin Area\* Station Туре Station Station

T12-5
10-20-15

CONCRETE MEDIANS

\* Bid item

Begin End Station Station Type Area\* Modified Special Subbase Backfill SV CY CY

T13-1

STBG-SWAP-1185()--SG-07

SHEET NUMBER

C.6

BLACK HAWK COUNTY PROJECT NUMBER



356

ITEM 28.