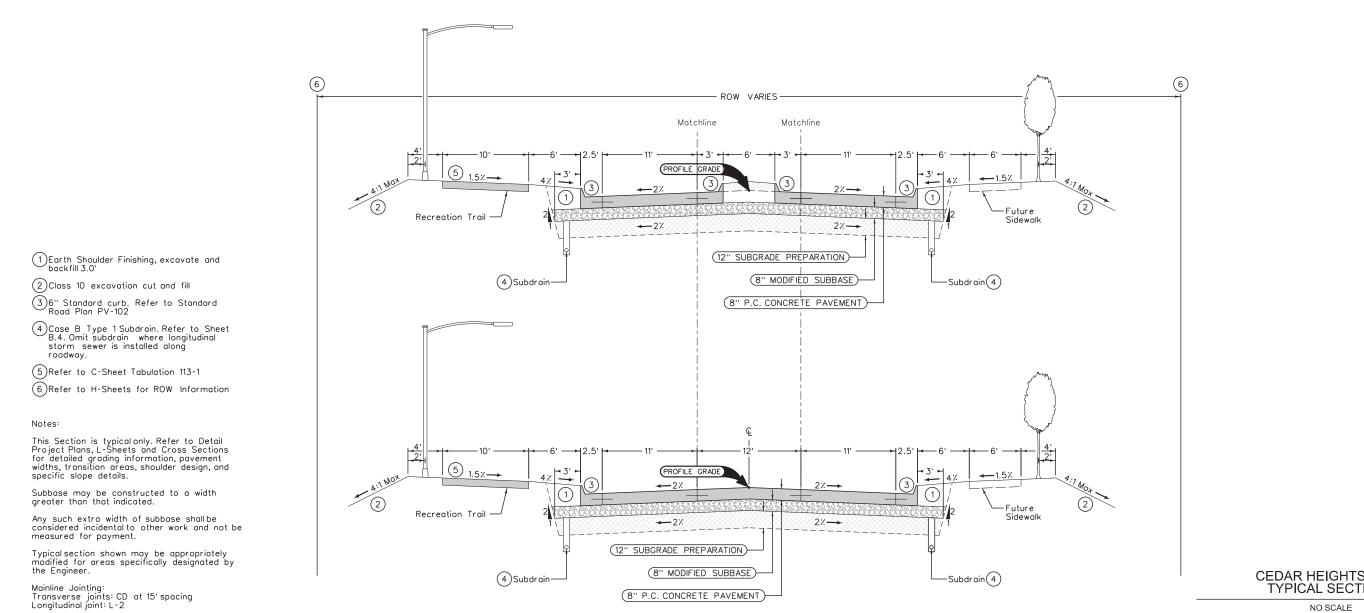

| BRENT GIESE        | 563-355-2592 |
| CABLE             | MEDIACOM              | KEVIN PARKER       | 319-240-4937 |
| CABLE             | WINDSTREAM            | FELICIA HODGES     | 501-748-4743 |
| CABLE             | VERIZON WIRELESS      | LYNN HENDRICKS     | 218-347-3606 |
| PUBLIC UTILITIES  | WATER RECLAMATION     | MIKE NYMAN         | 319-273-8633 |
| POLICE DEPARTMENT | -                     | -                  | 319-273-8612 |
| EMERGENCY         | -                     | -                  | 911          |

PROJECT NUMBER STBG-SWAP-1185(652)--SG-07 COUNTY SHEET NUMBER V:\RefLibrary\CADDStandards\WorkSpace\Standards\Printing\Pen\_Tables\date.tbl

ENGLISH

SNYDER & ASSOCIATES

V8iBWHalfWeightPDF.pltcfg





#### EXISTING CEDAR HEIGHTS DRIVE TYPICAL SECTION

NO SCALE



V8iBWHalfWeightPDF.pltcfg

CEDAR HEIGHTS DRIVE TYPICAL SECTIONS

NO SCALE

SNYDER & ASSOCIATES PROJECT NUMBER STBG-SWAP-1185(652)--SG-07 IOWA DOT DESIGN TEAM BLACK HAWK COUNTY SHEET NUMBER ENGLISH



#### Notes:

This Section is typical only. Refer to Detail Project Plans, L-Sheets and Cross Sections for detailed grading information, pavement widths, transition areas, shoulder design, and specific slope details.

Subbase may be constructed to a width greater than that indicated.

Any such extra width of subbase shall be considered incidental to other work and not be measured for payment.

Typical section shown may be appropriately modified for areas specifically designated by the Engineer.

Mainline Jointing: Transverse joints: CD at 15' spacing Longitudinal joint: L-2

- Earth Shoulder