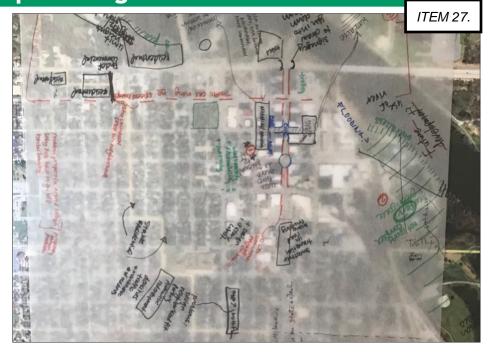

#### **COMMITTEE OF THE WHOLE**

City Hall – Council Chambers November 4, 2019

The Committee of the Whole met in the Council Chambers at 5:35 p.m. on November 4, 2019, with the following Committee persons in attendance: Mayor Jim Brown, Tom Blanford, Frank Darrah, Susan deBuhr, Rob Green, Mark Miller, and David Wieland. Daryl Kruse was absent. Staff members attended from all City Departments. Mary Madden and Geoffrey Ferrell with Ferrell Madden attended, as well as members of the community.