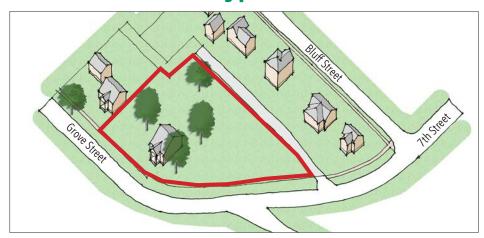

#### **COMMITTEE OF THE WHOLE**

City Hall – Council Chambers November 4, 2019

The Committee of the Whole met in the Council Chambers at 5:35 p.m. on November 4, 2019, with the following Committee persons in attendance: Mayor Jim Brown, Tom Blanford, Frank Darrah, Susan deBuhr, Rob Green, Mark Miller, and David Wieland. Daryl Kruse was absent. Staff members attended from all City Departments. Mary Madden and Geoffrey Ferrell with Ferrell Madden attended, as well as members of the community.