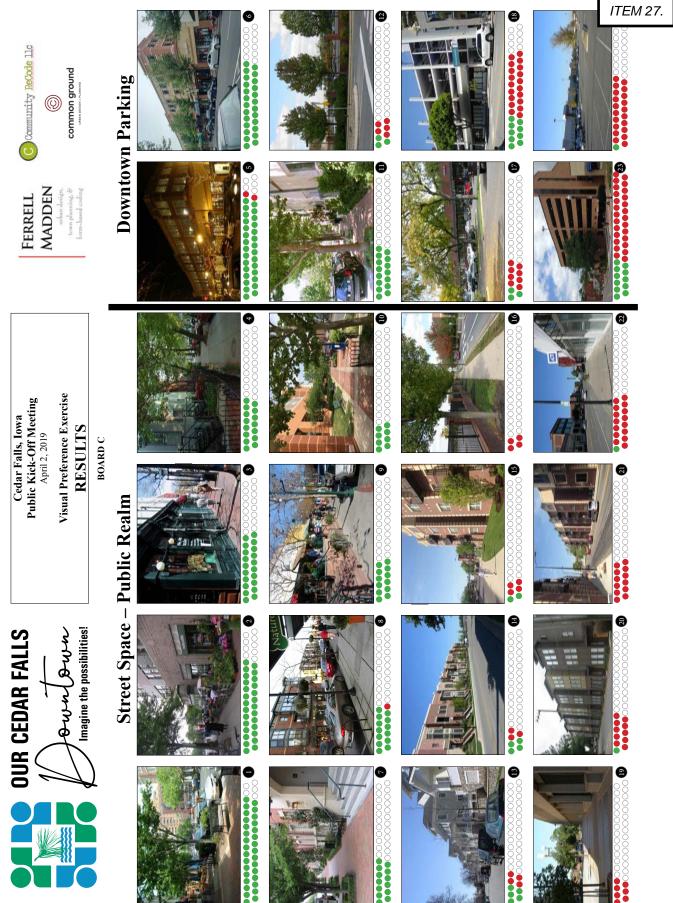

#### **COMMITTEE OF THE WHOLE**

City Hall – Council Chambers November 4, 2019

The Committee of the Whole met in the Council Chambers at 5:35 p.m. on November 4, 2019, with the following Committee persons in attendance: Mayor Jim Brown, Tom Blanford, Frank Darrah, Susan deBuhr, Rob Green, Mark Miller, and David Wieland. Daryl Kruse was absent. Staff members attended from all City Departments. Mary Madden and Geoffrey Ferrell with Ferrell Madden attended, as well as members of the community.