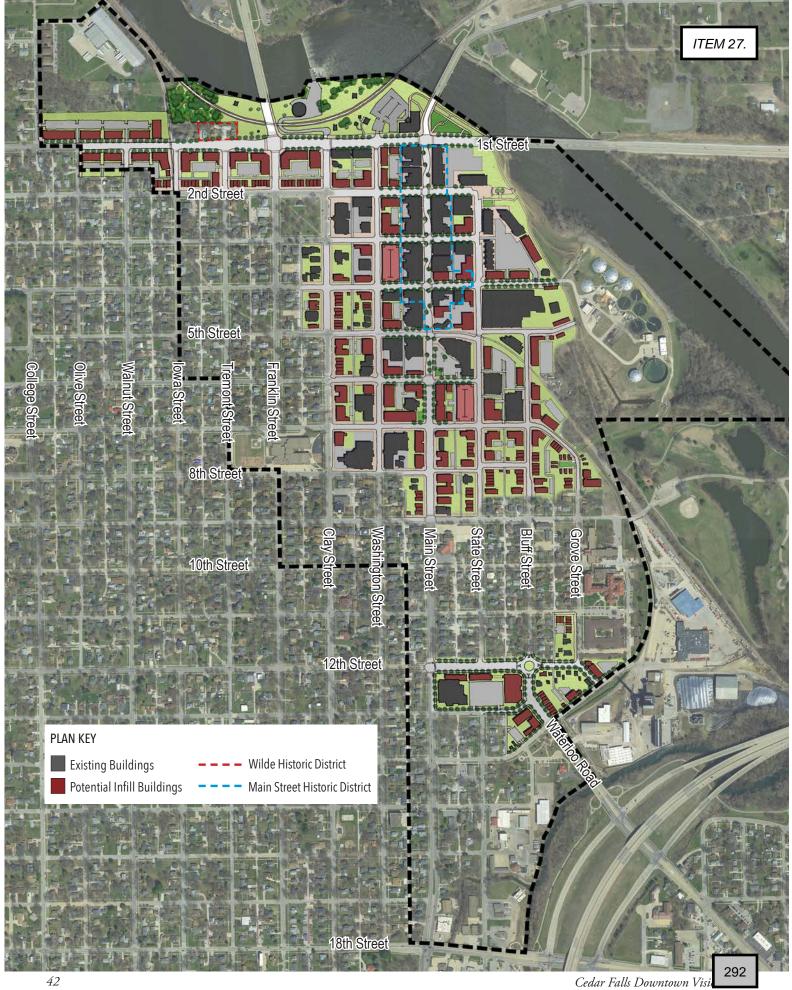

maximum 8 feet above sidewalk

#### **Permitted Projections:**

Bay windows and balconies

#### **Ceiling Height:**

Minimum 9 feet clear

#### Frontage Build-Out:

Minimum 50 to 75%\*

#### **Continuous Facade Length:**

Maximum 75 to 110 feet\*

#### **Permitted Uses:**

Residential, Home Office

#### **Minimum Private Open Area:**

15% of buildable area, at grade

\*varying with specific location. The half-story refers to allowing habitable space within the roof—an Attic Story





These frontages generally have rear yards and parking accessed from an alley. The alignment of new building facades to the street and sidewalk will work with the existing context—the buildings may be placed close to the sidewalk with stoops, or further back with front porches and small dooryard gardens.









The **Imagine Downtown Plan** includes an illustrative master plan, showing prototypical redevelopment scenarios throughout the district, incremental infill of downtown sites, and re-imagined downtown streets. It is aspirational and provides a framework for future investment, growth and development. The focus is on the overall urban form and character of the district rather than the design of individual buildings.

This is a vision document, and it explores various "what if..." scenarios. Its foundation is the public input from the hands-on session and it illustrates urban design solutions within the Cedar Falls context that translate the "big ideas" from the citizens' work into physical form.

The illustrative master plan shows one way in which development may occur in the Downtown Ce