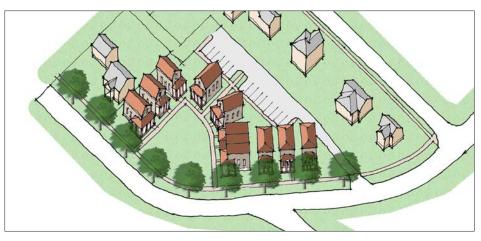

#### **COMMITTEE OF THE WHOLE**

City Hall – Council Chambers November 4, 2019

The Committee of the Whole met in the Council Chambers at 5:35 p.m. on November 4, 2019, with the following Committee persons in attendance: Mayor Jim Brown, Tom Blanford, Frank Darrah, Susan deBuhr, Rob Green, Mark Miller, and David Wieland. Daryl Kruse was absent. Staff members attended from all City Departments. Mary Madden and Geoffrey Ferrell with Ferrell Madden attended, as well as members of the community.