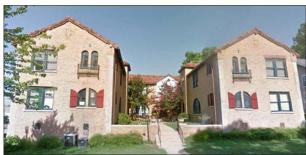

, maximum 8 feet above sidewalk

#### **Permitted Projections:**

Bay windows and balconies

#### **Ceiling Height:**

Minimum 9 feet clear

#### Frontage Build-Out:

Minimum 50 to 75%\*

#### **Continuous Facade Length:**

Maximum 75 to 110 feet\*

#### **Permitted Uses:**

Residential, Home Office

#### **Minimum Private Open Area:**

15% of buildable area, at grade

\*varying with specific location. The half-story refers to allowing habitable space within the roof—an Attic Story





These frontages generally have rear yards and parking accessed from an alley. The alignment of new building facades to the street and sidewalk will work with the existing context—the buildings may be placed close to the sidewalk with stoops, or further back with front porches and small dooryard gardens.









The **Imagine Downtown Plan** includes an illustrative master plan, showing prototypical redevelopment scenarios throughout the district, incremental infill of downtown sites, and re-imagined downtown streets. It is aspirational and provides a framework for future investment, growth and development. The focus is on the overall urban form and character of the district rather than the design of individual buildings.

This is a vision document, and it explores various "what if..." scenarios. Its foundation is the public input from the hands-on session and it illustrates urban design solutions within the Cedar Falls context that translate the "big ideas" from the citizens' work into physical form.

The illustrative master plan shows one way in which development may occur in the Downtown