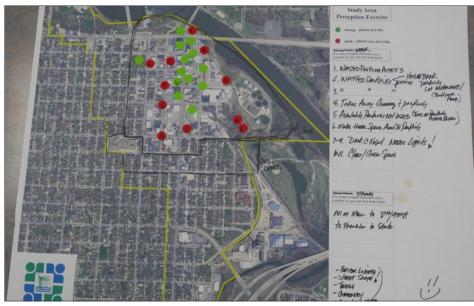

s and understand some of the issues and concerns that the *Imagine Downtown Vision Plan* needed to address. The engagement activities included:

- a small group mapping exercise
  with two components—first,
  people marked what they
  considered to be the edges of
  "downtown"; and second, they
  identified areas of "strength and
  weakness" in the Downtown study
  area (those locations that they
  liked or felt need improvement) by
  marking them with green and red
  stickers;
- a visual preference exercise, in which attendees could "vote" on images of buildings, streetscapes, and parking, to indicate whether they felt the character and scale were appropriate for future development in Downtown and nearby neighborhoods; and
- a survey about when, how, and why individuals come downtown.







Cedar Falls Downtown Visi

Although only a snapshot of opinions, the visual preference exercise revealed several consistent community "likes" and "dislikes." Some highlights:

Small and medium scale residential development in nearby neighborhoods

- Preferred small front yards, 2-3 stories, with architectural detailing
- Not preferred no front yard, garages or parking in front, continuous repetitive designs

Medium to large scale residential buildings in Downtown

- Preferred street-oriented buildings with fine-grained architectural details
- Not preferred buildings oriented toward parking lots with minimal and monotonous detailing

The street-space or public realm (the area between the building façade and the curbs)

- Preferred generous sidewalks with street trees and active ground f