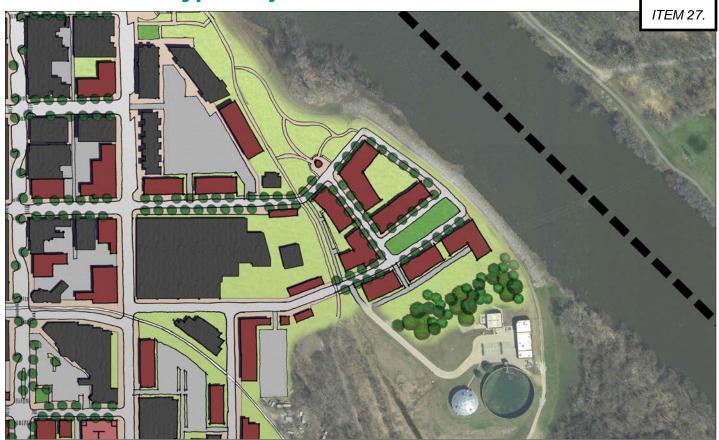

estrian connections. (see page 66)





**Prototype Project: East Viking Pump Site** 



#### Potential Redevelopment: What If...

This is a "what if..." scenario, wholly at the option of the Viking Pump operation. The eastern portion of the property is redeveloped, allowing a large and efficient parking garage hidden behind mixed-use liner-buildings on its north and south sides. The new "liner" buildings could provide new office or R&D space for Viking or their tenant(s). It would be available for the full range of uses permitted in the General Downtown Character Area.

This redevelopment would expand the Downtown environment, providing additional parking within comfortable walking distance of the Parkade and Viking Pump itself.



**Prototype Project: Wastewater Treatment Plant Site** 



#### Potential Redevelopment: What If...

From the Public Kick-Off "strengths and weaknesses" exercise to the Charrette Week "hands-on design workshop", the most consistent idea heard was to relocate the wastewater treatment facility outside of Downtown. While such a move would be a major public policy decision for the City, with a significant price tag, the design team did explore the possibility. Despite the fact that there are numerous unknowns and variables at this time, the City should have clear goals for the redevelopment of all or a part of the site, should the opportunity arise.

- Based on stakeholder interviews and technical meetings, the above schematic illustration recognizes the need for a
  portion of the treatment facility to remain on-site, including a pump station and a