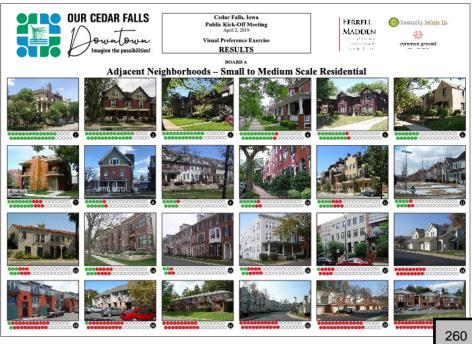

and understand some of the issues and concerns that the *Imagine Downtown Vision Plan* needed to address. The engagement activities included:

- a small group mapping exercise
  with two components—first,
  people marked what they
  considered to be the edges of
  "downtown"; and second, they
  identified areas of "strength and
  weakness" in the Downtown study
  area (those locations that they
  liked or felt need improvement) by
  marking them with green and red
  stickers;
- a visual preference exercise, in which attendees could "vote" on images of buildings, streetscapes, and parking, to indicate whether they felt the character and scale were appropriate for future development in Downtown and nearby neighborhoods; and
- a survey about when, how, and why individuals come downtown.







Cedar Falls Downtown Visi

Although only a snapshot of opinions, the visual preference exercise revealed several consistent community "likes" and "dislikes." Some highlights:

Small and medium scale residential development in nearby neighborhoods

- Preferred small front yards, 2-3 stories, with architectural detailing
- Not preferred no front yard, garages or parking in front, continuous repetitive designs

Medium to large scale residential buildings in Downtown

- Preferred street-oriented buildings with fine-grained architectural details
- Not preferred buildings oriented toward parking lots with minimal and monotonous detailing

The street-space or public realm (the area between the building façade and the curbs)

- Preferred generous sidewalks with street trees and active ground flo