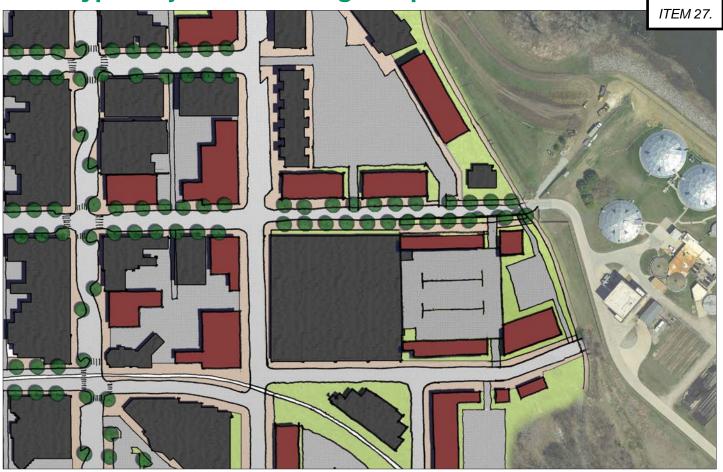

rototype Project: Waterloo Road / 12th Street



#### Vision

This "what if..." scenario proposes a reconfiguration of Waterloo Road/12th Street. Traffic coming into the neighborhood from the highway will be calmed as this new street pattern will send the clear signal that this is a neighborhood—no longer a high-speed environment. This will reconnect the neighborhood north and south of Waterloo and improve both pedestrian and auto connections. A traffic study will be necessary prior to implementation. This arrangement creates new, buildable land area along the street frontage. This illustrative drawing shows several potential new buildings along 12th/Waterloo Streets, more parking, and new street and pedestrian connections. (see page 66)





**Prototype Project: East Viking Pump Site** 



#### Potential Redevelopment: What If...

This is a "what if..." scenario, wholly at the option of the Viking Pump operation. The eastern portion of the property is redeveloped, allowing a large and efficient parking garage hidden behind mixed-use liner-buildings on its north and south sides. The new "liner" buildings could provide new office or R&D space for Viking or their tenant(s). It would be available for the full range of uses permitted in the General Downtown Character Area.

This redevelopment would expand the Downtown environment, providing additional parking within comfortable walking distance of the Parkade and Viking Pump itself.



**Prototype Project: Wastewater Treatment Plant Site** 



#### Potential Redevelopment: What If...

From the Public Kick-Off "strengths and wea