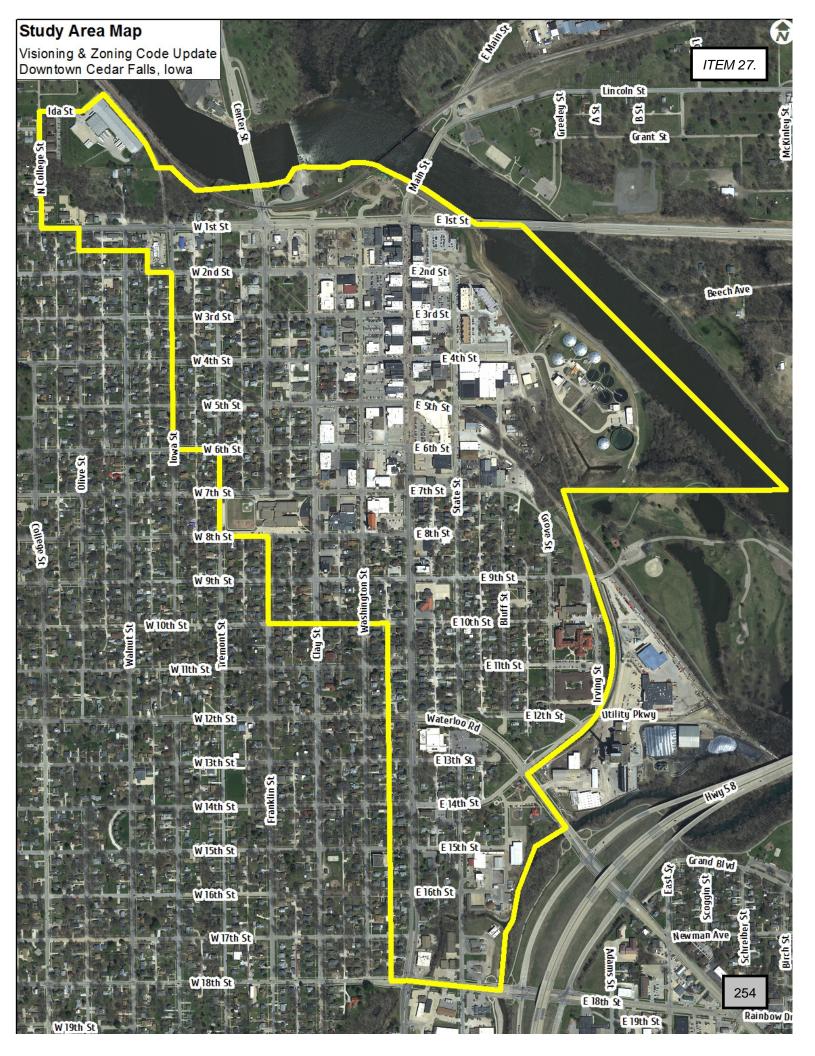

vides illustrations of one or more ways in which development could occur, over time, on prototypical study area sites. Each example addresses one or more of the plan goals and recommendations to achieve the community vision for a compact, walkable, mixed-use district. These concepts (and more) are further defined, explored and illustrated through "before and after" computer visualizations, photo examples, and drawings in the *Imagine Downtown Plan* that follows.

253

<sup>2</sup> Note: The development of a publicly-owned, single-use parking ramp is not a good option. Not only are they expensive, they damage the city fabric, creating a dead zone along the streets they abut. This plan envisions the development of a mixed-use ramp, as illustrated in the project prototypes on pages 46 - 59.





The **Imagine Downtown Project** is an interdisciplinary, multi-month public process to engage the community in the development of a vision for the future of Downtown, and update the city's development regulations to implement that vision.

### **BACKGROUND**

Downtown Cedar Falls has seen a recent increase in development pressure. Without clear direction for future growth, the City has been operating under development standards and processes that were originally established approximately 50 years ago. These regulations have been refined over time, including the recently amended CBD overlay district, created to preserve and protect the character of the historic Downtown core. However, these efforts have only been partially successful. They have not provided the in-depth and holistic ap