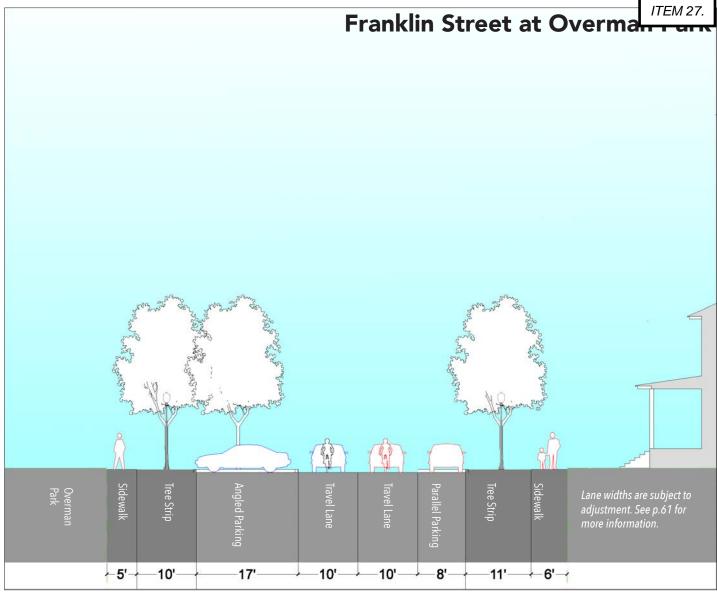

- 4. Receive and file the Committee of the Whole minutes of November 4, 2019 relative to the following items:
  - a) Downtown Visioning Update.
  - b) Bills & Payroll.
- Receive and file a communication from the Civil Service Commission relative to a certified list for the position of Building/Electrical Inspector.
- 6. Receive and file a communication from the Civil Service Commission relative to a certified list for the position of Public Safety Officer.
- 7. Receive, file and refer to the Planning & Zoning Commission a communication from College Hill Partnership relative to the renewal of the College Hill Self-Supported Municipal Improvement District (SSMID).