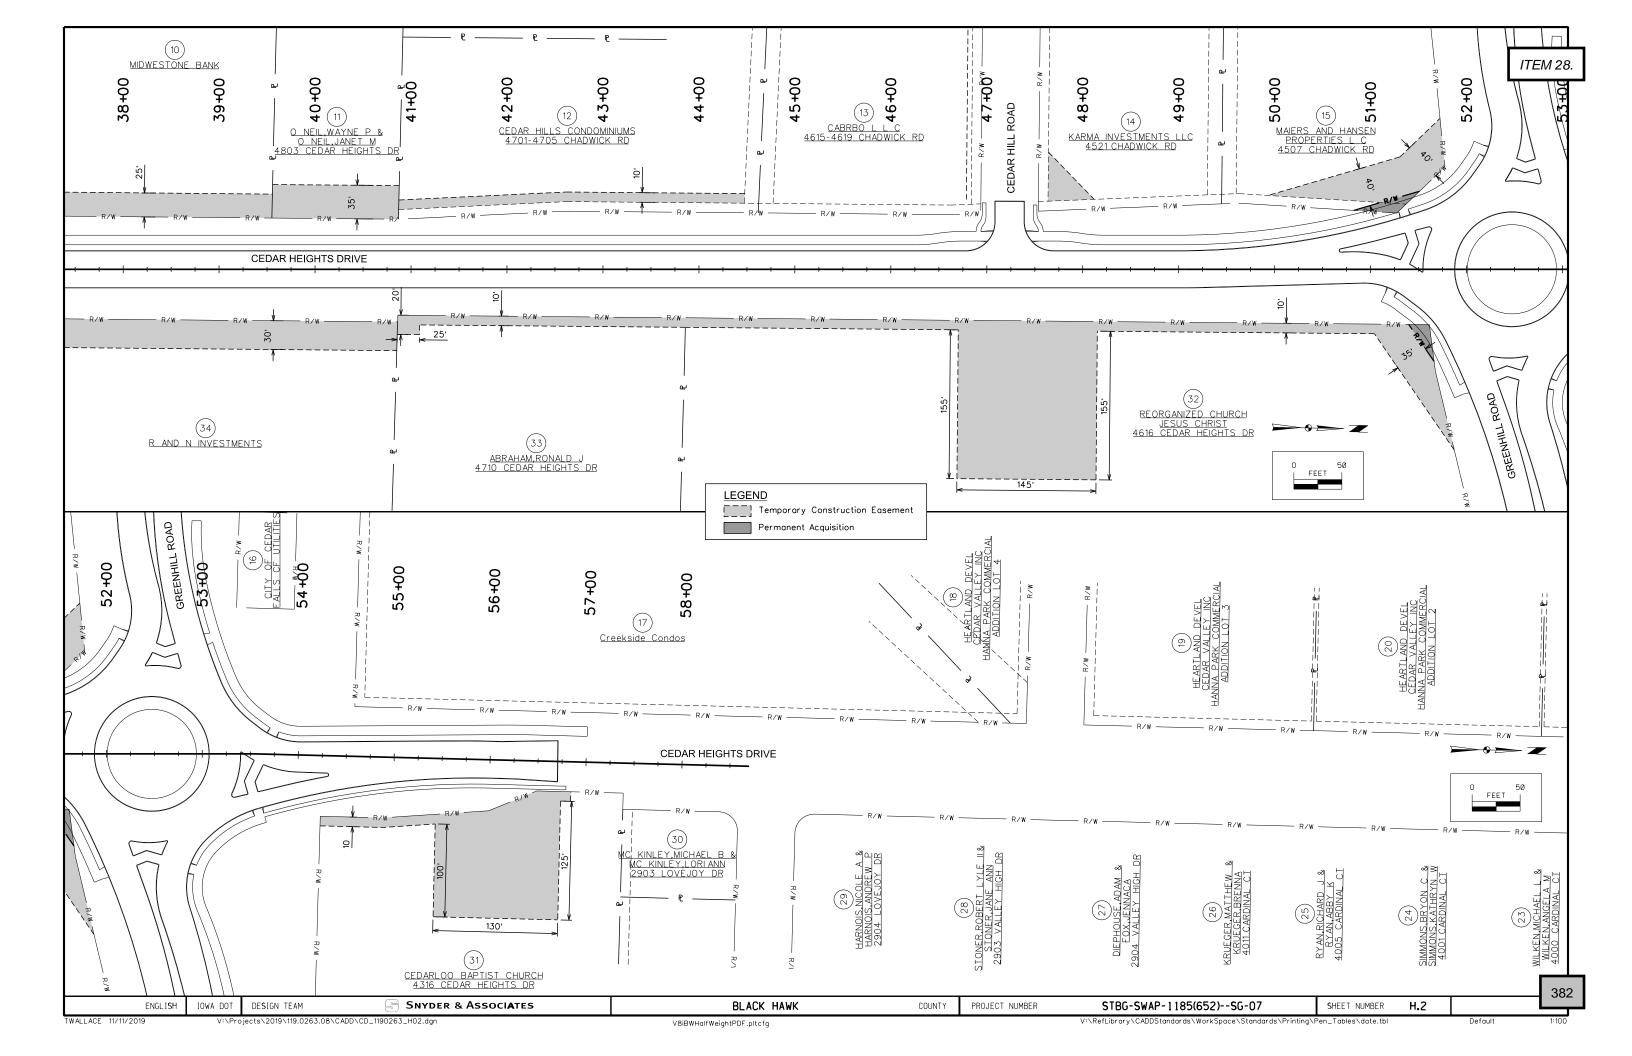

- 22. Resolution approving and accepting the contract and bond of Municipal Pipe Tool Company, LLC for the 2019 Sanitary Sewer Rehabilitation Project.
- 23. Resolution approving and authorizing execution of a Storm Water Maintenance and Repair Agreement with Greenhill Village Senior Living, LLC relative to a post-construction stormwater management plan for Lot 1 of Greenhill Village Estates.
- 24. Resolution approving and authorizing execution of an Amendment to Professional Service Agreement with Snyder & Associates, Inc. relative to the Cedar Heights Drive Reconstruction Project.
- 25. Resolution approving and authorizing execution of a Release of Minimum Assessment Agreement and Agreement for Private Development, and approving and accepting a Quit Claim Deed, relative to an Agreement for Private Development with BAJR Enterprises. L.L.C.
- 26. Resolution approving and authorizing execution of a Termination of Agreement for Private Development, and approving and accepting a Warranty Deed, relative to an Agreement for Private Development with Schuerman Construction, Inc.
- 27. Resolution approving and adopting the *Imagine Downtown!* Cedar Falls Downtown Vision Plan.
- 28. Resolution setting December 2, 2019 as the date of public hearing on a proposal to undertake a public improvement project for the Cedar Heights Drive Reconstruction Project and to authorize acquisition of private property for said project.