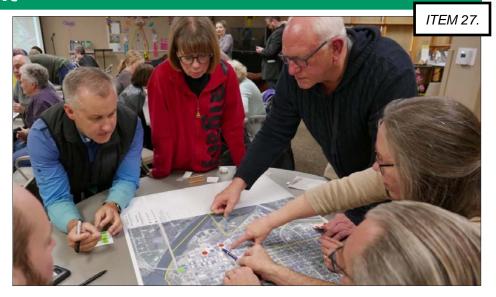

lls and understand some of the issues and concerns that the *Imagine Downtown Vision Plan* needed to address. The engagement activities included:

- a small group mapping exercise
  with two components—first,
  people marked what they
  considered to be the edges of
  "downtown"; and second, they
  identified areas of "strength and
  weakness" in the Downtown study
  area (those locations that they
  liked or felt need improvement) by
  marking them with green and red
  stickers;
- a visual preference exercise, in which attendees could "vote" on images of buildings, streetscapes, and parking, to indicate whether they felt the character and scale were appropriate for future development in Downtown and nearby neighborhoods; and
- a survey about when, how, and why individuals come downtown.







Cedar Falls Downtown Visi

Although only a snapshot of opinions, the visual preference exercise revealed several consistent community "likes" and "dislikes." Some highlights:

Small and medium scale residential development in nearby neighborhoods

- Preferred small front yards, 2-3 stories, with architectural detailing
- Not preferred no front yard, garages or parking in front, continuous repetitive designs

Medium to large scale residential buildings in Downtown

- Preferred street-oriented buildings with fine-grained architectural details
- Not preferred buildings oriented toward parking lots with minimal and monotonous detailing

The street-space or public realm (the area between the building façade and the curbs)

- Preferred generous sidewalks with street trees and active ground