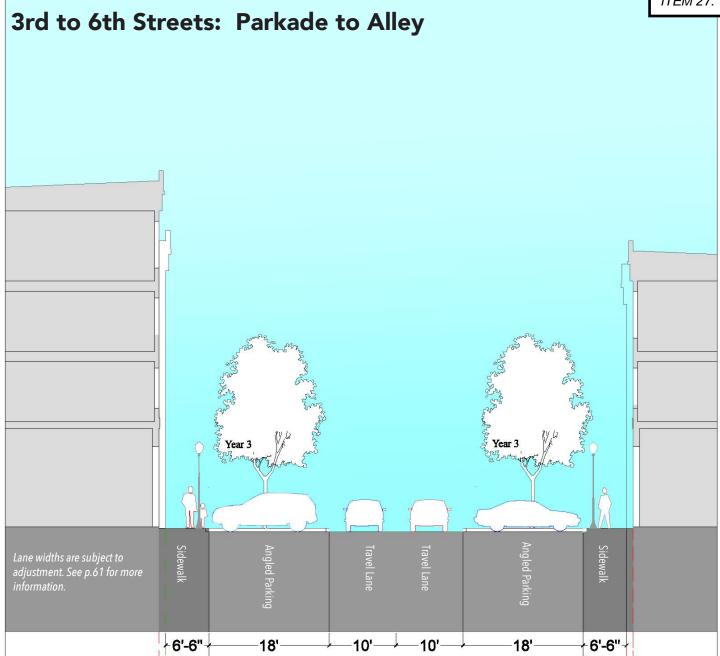

#### **COMMITTEE OF THE WHOLE**

City Hall – Council Chambers November 4, 2019

The Committee of the Whole met in the Council Chambers at 5:35 p.m. on November 4, 2019, with the following Committee persons in attendance: Mayor Jim Brown, Tom Blanford, Frank Darrah, Susan deBuhr, Rob Green, Mark Miller, and David Wieland. Daryl Kruse was absent. Staff members attended from all City Departments. Mary Madden and Geoffrey Ferrell with Ferrell Madden attended, as well as members of the community.