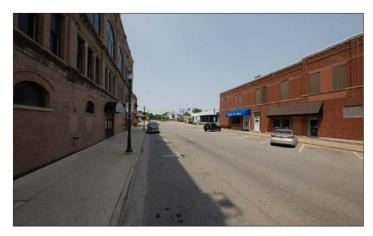

#### **COMMITTEE OF THE WHOLE**

City Hall – Council Chambers November 4, 2019

The Committee of the Whole met in the Council Chambers at 5:35 p.m. on November 4, 2019, with the following Committee persons in attendance: Mayor Jim Brown, Tom Blanford, Frank Darrah, Susan deBuhr, Rob Green, Mark Miller, and David Wieland. Daryl Kruse was absent. Staff members attended from all City Departments. Mary Madden and Geoffrey Ferrell with Ferrell Madden attended, as well as members of the community.