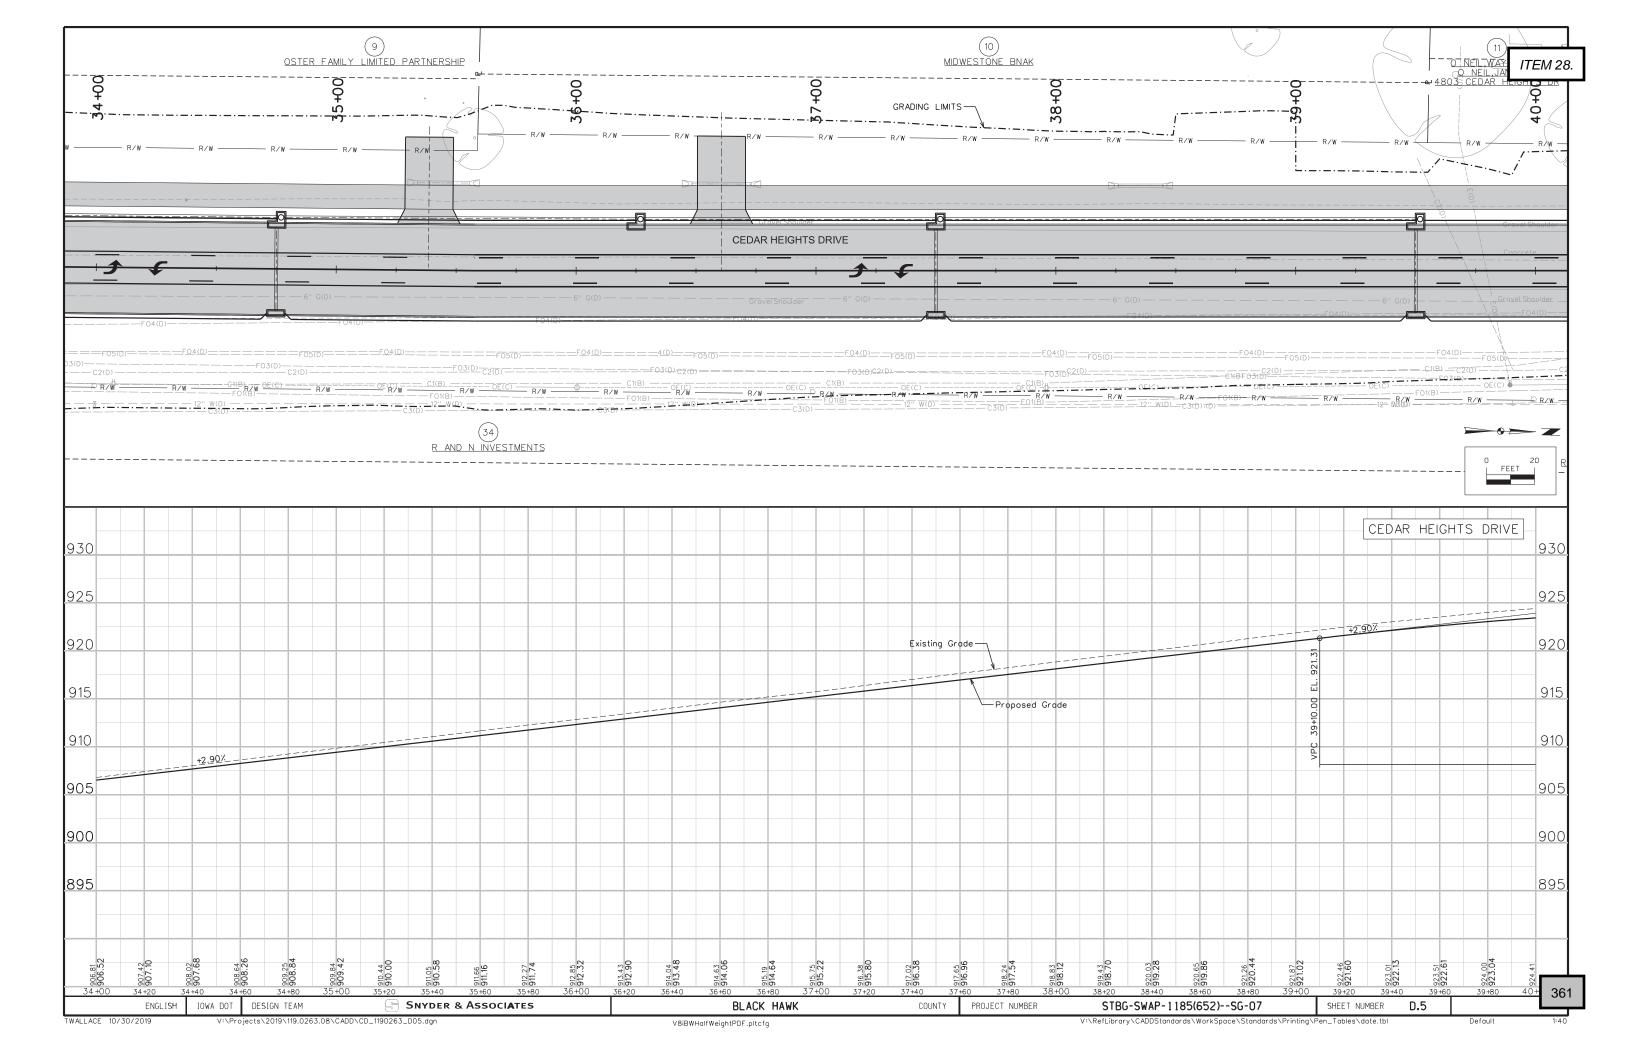

ed Pipe calculated is based on using Corrugated Metal Pipe. Refer to MI-210 Refer to EW-501. Refer to EW-501 or EW-502. \*Predetermined for access point not constructed with this project Pipe Culvert (3) Length of Opening 1 Driveway Surface Location Driveway Area 1½" PR SR ) Surfacing А, В, С, Remarks Pipe Dropped Dropped Material Station Side Safety Ramp, Size Lt. Rt. HMA PCC Length Curb Curb or Predetermined\* 1 F LF TON 104-10 08-01-08 ADJUSTMENT OF FIXTURES \* Bid item Location Type of Fixture Adjustment End Begin Area\* Station Туре Station Station

T12-5
10-20-15

CONCRETE MEDIANS

\* Bid item

Begin End Station Station Type Area\* Modified Special Subbase Backfill SV CY CY

T13-1

STBG-SWAP-1185()--SG-07

SHEET NUMBER

C.6

BLACK HAWK COUNTY PROJECT NUMBER



356

ITEM 28.