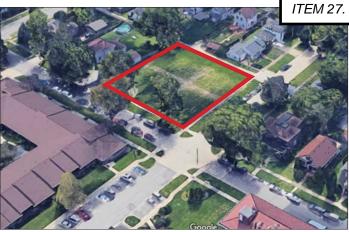

#### **COMMITTEE OF THE WHOLE**

City Hall – Council Chambers November 4, 2019

The Committee of the Whole met in the Council Chambers at 5:35 p.m. on November 4, 2019, with the following Committee persons in attendance: Mayor Jim Brown, Tom Blanford, Frank Darrah, Susan deBuhr, Rob Green, Mark Miller, and David Wieland. Daryl Kruse was absent. Staff members attended from all City Departments. Mary Madden and Geoffrey Ferrell with Ferrell Madden attended, as well as members of the community.