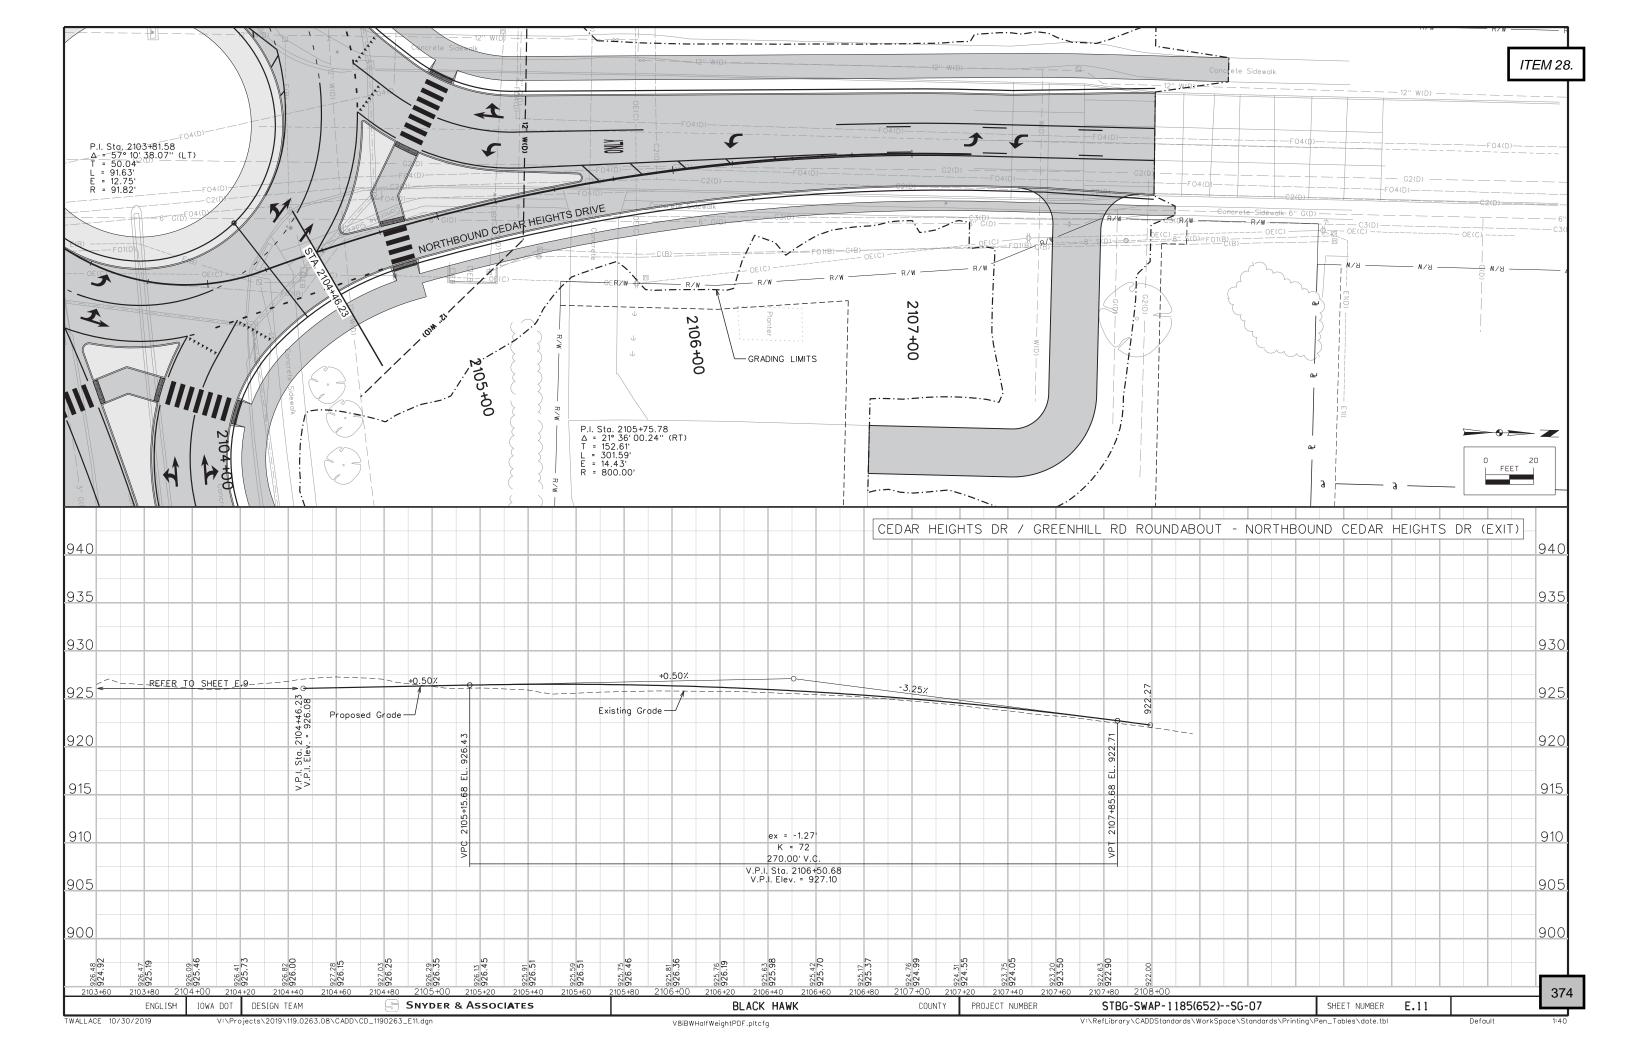

d on using Corrugated Metal Pipe. Refer to MI-210 Refer to EW-501. Refer to EW-501 or EW-502. \*Predetermined for access point not constructed with this project Pipe Culvert (3) Length of Opening 1 Driveway Surface Location Driveway Area 1½" PR SR ) Surfacing А, В, С, Remarks Pipe Dropped Dropped Material Station Side Safety Ramp, Size Lt. Rt. HMA PCC Length Curb Curb or Predetermined\* 1 F LF TON 104-10 08-01-08 ADJUSTMENT OF FIXTURES \* Bid item Location Type of Fixture Adjustment End Begin Area\* Station Туре Station Station

T12-5
10-20-15

CONCRETE MEDIANS

\* Bid item

Begin End Station Station Type Area\* Modified Special Subbase Backfill SV CY CY

T13-1

STBG-SWAP-1185()--SG-07

SHEET NUMBER

C.6

BLACK HAWK COUNTY PROJECT NUMBER



356

ITEM 28.