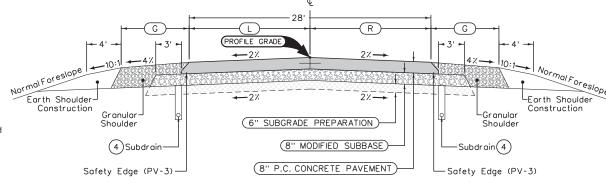

s Sections for detailed grading information, pavement widths, transition areas, shoulder design, and specific slope details.

Subbase may be constructed to a width greater than that indicated.

Any such extra width of subbase shall be considered incidental to other work and not be measured for payment.

Typical section shown may be appropriately modified for areas specifically designated by the Engineer.

Mainline Jointing: Transverse joints: CD at 15' spacing Longitudinal joint: L-2

- 1)Earth Shoulder Finishing, excavate and backfill 3.0'
- 2) Class 10 excavation cut and fill 3) 6" Standard curb. Refer to Standard Road Plan PV-102
- (4) Case B Type 1 Subdrain. Refer to Sheet B.4. Omit subdrain where longitudinal storm sewer is installed along
- (5) Refer to H-Sheets for ROW Information



PRAIRIE STREET TYPICAL SECTION

NO SCALE

ENGLISH IOWA DOT DESIGN TEAM SNYDER & ASSOCIATES BLACK HAWK COUNTY PROJECT NUMBER STBG-SWAP-1185(652)--SG-07 SHEET NUMBER B.2

V8iBWHalfWeightPDF.pltcfg



Notes:

This Section is typical only. Refer to Detail Project Plans, L-Sheets and Cross Sections for detailed grading information, povement widths, transition areas, shoulder design, and specific slope details.

Subbase may be constructed to a width greater than that indicated.

Any such extra width of subbase shall be considered incidental to other work and not be measured for payment.

Typical section shown may be appropriately modified for areas specifically designated by the Engineer.

Mainline Jointing: Transverse joints: CD at 15' spacing Longitudinal joint: L-2

1) Earth Shoulder Finish