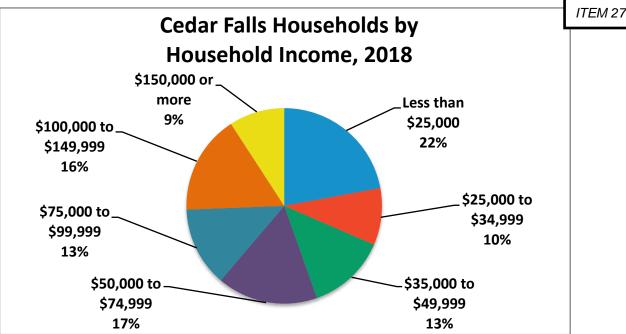

d for both multi-family units and smaller single-family houses, including townhouses, duplexes and other "missing middle" types of housing sized between detached houses and multi-family apartments or condominiums. Downtown is well positioned to meet this demand, at least for households with higher incomes. With the presence of Western Home and a higher share of multi-family housing, the study area's average household had 2.03 persons in 2010 as compared with 2.37 persons in the city as a whole. Forty percent of study area households were people living alone.



Cedar Fall households have a median household income of \$56,200 with 39 percent having incomes of \$75,000 or more and 26 percent with incomes of \$100,000 or more. Study area incomes are slightly lower with a median of \$54,000.



Just under 65 percent of Cedar Falls households own their own homes, up from 64 percent in 2010 but down from 73 percent in 2000. By age, most renter households are headed by an individual under the age of 35, but not all. Based on data from 2010, the share of each age cohort that rents declines from 47 persons of those aged 25 to 34 to 22 percent for those 35 to 44 down to 11 percent for those 65 to 74 before increasing to 24 percent of those aged 75 and older. As the population continues to age, that suggests a growing demand for ownership units. However, reliance on these data may underestimate the number of households that would like to locate in Cedar Falls if quality rental housing were available.



### **Housing Market**

Cedar Falls' housing has been dominated by single-family u