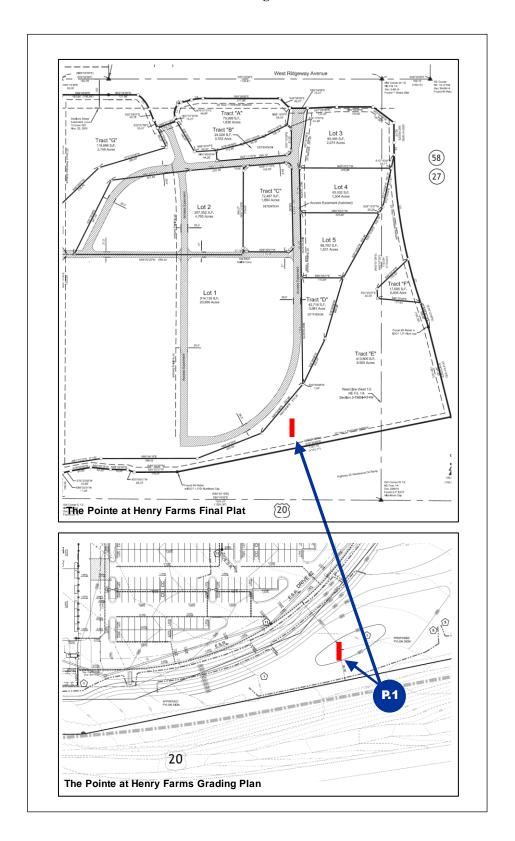

ITEM 2

near the southeast corner of the building, which is approximately 12 feet below the adjacent grade of the property. The pylon sign, only 25 feet in height, will not be visible to Highway 20. It should be noted that the height of the building next to the sign is approximately 25 feet. Over the past few months, the developer worked with city staff to come up with the solution to the signage issue. One solution was to amend the site plan for a 40 foot tall pylon sign. Staff encouraged the developer against this course of action since the ordinance would not allow a taller sign in this area which leads to investigating other options and locations for the pylon sign. Staff

suggested moving the sign to the south to place it at the top of the embankment. The developers engineer reviewed this proposal and determined that the grading/slope would prohibit the placement of the sign and it could lead to a higher cost of installation. These decisions ultimately lead to the final placement of the sign, which is in Tract E at the top of the embankment and on level ground and 12 feet higher than the original location.

#### **ANALYSIS**

Eventually, the petitioners made a request to relocate the pylon sign to the top of the bank with better visibility to the adjacent highways. The sign would be located on Tract E of the final plat,

which is 9.5 acres at the southeast corner of the development site. This Tract is part of the Highway 58 corridor preservation zone established by the Iowa Department of Transportation.

The property is located in a HWY-1 zoning district and the Highway 20 overlay zoning district. The signage standards for the overlay zoning district is 25 feet in height and 200 square feet in area. The Mills Fleet Farm sign is 25 feet in height and 200 square feet in area. The original location placed the bottom of the sign at an elevation of 948 feet or 12 feet below the top of the bank along Highway 20. See grading plan below.

ITEM 2.

The proposed location is at the top of the berm and placed at a final elevation of 960 feet will provide visibility to the adjacent highways. The lowa DOT does not object to the proposed location of the pylon sign with the understanding that the owner will be responsible to relocate the sign if the lowa DOT would utilize Tract E for highway purposes. Therefore, an amendment to the original Conditional Zoning Agreement must be presented and approved by the Planning and Zoning Commission and City Council. Section 3b of said agreement states that no structure, fence, building, hard surfacing, driveways or sidewalks shall be placed in the area that is identified as future ROW, which in this case is Tract E of the final plat. The proposed pylon sign is considered a structure. The applicant submitted a letter stating that the tenant (Mills Fleet Farm) is responsible for moving the sign in the event that the Tract is needed for highway improvements.