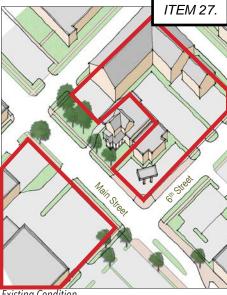

on, 3rd and 4th streets. Parking is increased from 49 spaces (2019 count) to approximately 276 spaces on this half-block.

This is an illustrative project; such a mixed-use parking ramp could fit on several different downtown blocks along State or Washington Streets. A half-block is the minimum size for a reasonably efficient and cost effective ramp. The minimum space needed for car circulation is fixed and a smaller ramp starts to require more circulation than it provides in parking.

The example drawn to the left includes solar panels on the top parking level, which could also serve to provide covered parking.



Sample Existing Condition



Sample Existing Condition, 49 parking spaces



Parking Ramp Configuration Diagram, Plan and Section

## Prototypical Sites: Main Street/6th-7th





Existing Condition



3-Story Version on Washington & 7th Street sides

#### **Vision, General Downtown**

Buildings located at back of sidewalk with active ground floor uses, and parking on interior block surface lots and under buildings (note the ramps coming off the alleys in both blocks). In these examples, a reasonable amount of parking is provided on-site. Uses are flexible, but may be limited by market and parking demands, as some users might want more. (See a full parking ramp option on p.50)





Potential General Downtown building forms with flexible uses, shopfront to office to all-residential

Imagine Downtown!

Prototypical Sites: Parkade Gateway & Mixed-Use Ramp



#### Vision: What if...

In searching for a location for a new public green, the parking lot in front of the l