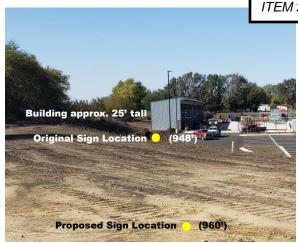

REQUEST: Site Plan Amendment and First Amendment to the Conditional Zoning

Agreement: Mills Fleet Farm signage plan at 400 W. Ridgeway Avenue

PETITIONER: Midland Atlantic Development Company, LLC, Developer; Mills Properties

which is 9.5 acres at the southeast corner of the development site. This Tract is part of the Highway 58 corridor preservation zone established by the Iowa Department of Transportation.

The property is located in a HWY-1 zoning district and the Highway 20 overlay zoning district. The signage standards for the overlay zoning district is 25 feet in height and 200 square feet in area. The Mills Fleet Farm sign is 25 feet in height and 200 square feet in area. The original location placed the bottom of the sign at an elevation of 948 feet or 12 feet below the top of the bank along Highway 20. See grading plan below.