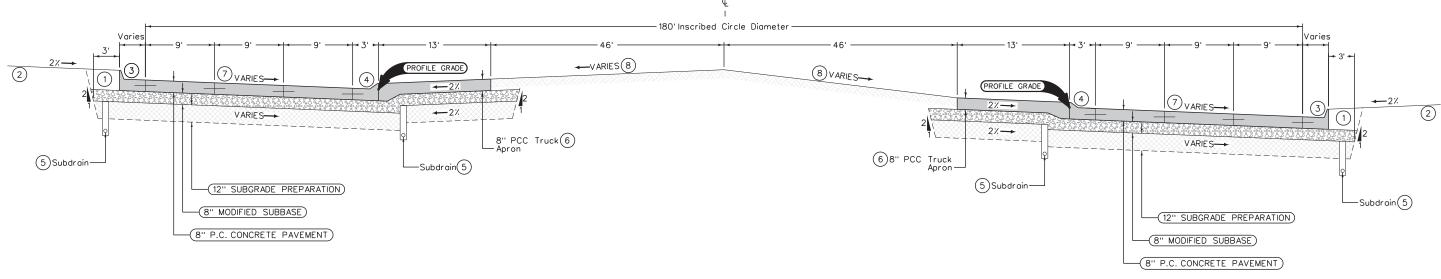

-4743 |
| CABLE             | VERIZON WIRELESS      | LYNN HENDRICKS     | 218-347-3606 |
| PUBLIC UTILITIES  | WATER RECLAMATION     | MIKE NYMAN         | 319-273-8633 |
| POLICE DEPARTMENT | -                     | -                  | 319-273-8612 |
| EMERGENCY         | -                     | -                  | 911          |

PROJECT NUMBER STBG-SWAP-1185(652)--SG-07 COUNTY SHEET NUMBER V:\RefLibrary\CADDStandards\WorkSpace\Standards\Printing\Pen\_Tables\date.tbl

ENGLISH

SNYDER & ASSOCIATES

V8iBWHalfWeightPDF.pltcfg





#### EXISTING CEDAR HEIGHTS DRIVE TYPICAL SECTION

NO SCALE



V8iBWHalfWeightPDF.pltcfg

CEDAR HEIGHTS DRIVE TYPICAL SECTIONS

NO SCALE

SNYDER & ASSOCIATES PROJECT NUMBER STBG-SWAP-1185(652)--SG-07 IOWA DOT DESIGN TEAM BLACK HAWK COUNTY SHEET NUMBER ENGLISH



#### Notes:

This Section is typical only. Refer to Detail Project Plans, L-Sheets and Cross Sections for detailed grading information, pavement widths, transition areas, shoulder design, and specific slope details.

Subbase may be constructed to a width greater than that indicated.

Any such extra width of subbase shall be considered incidental to other work and not be measured for payment.

Typical section shown may be appropriately modified for areas specifically designated by the Engineer.

Mainline Jointing: Transverse joints: CD at 15' spacing Longitudinal joint: L-2

- Earth Shoulder Finishing, excavate and backfill 3.0'
- 2) Class 10 excavation cut and fill
- 3)6" Standard curb. Refer to Standard Road Plan PV-102
- 4 4" Sloped curb. Refer to Standard Road Plan PV-102
- 5 Case B T