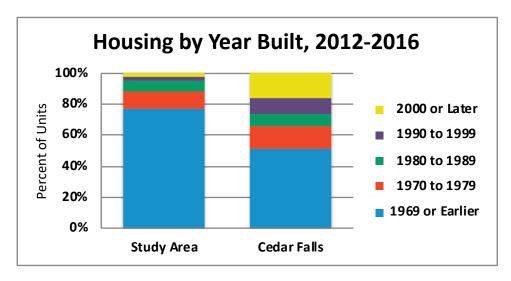

study area also had a majority of its housing units in single-family detached and attached housing, 56 and 3 percent, respectively. A key difference was that duplexes, triplexes and quadplexes represented one-quarter of all study area housing as compared with 11 percent of the citywide housing inventory. Multi-family units constituted 17 percent of all units, but that share has grown with recent multi-family construction downtown.



The historic nature of many of the study area neighborhoods is reflected in the fact that 58 percent of its housing was built before 1940, based on statistics from 2012 to 2016. This compares with less than 14 percent of the citywide inventory. Over the last three decades, almost all of the new housing built in the city has been built outside the study area.



CoStar, a national real estate data company, provides information about the city's apartment market. It shows that the multi-family rental inventory has expanded from 33 to 40 buildings with the addition of 413 new units to a 2019 total of 2,745 units. The current occupancy rate of 94.7 percent indicates a market basically in balance between demand and supply. The average rent of \$855 per month is 9 percent higher than the 2010 average. CoStar reports that

downtown's multi-family rental housing is fully occupied, indicating a shortage of rental units. The average downtown study area rent of \$1,202, 40 percent higher than the citywide average. The new units opened in 2016 leased up quickly. New downtown residents include a diverse mix of ages, household types and backgrounds. The multi