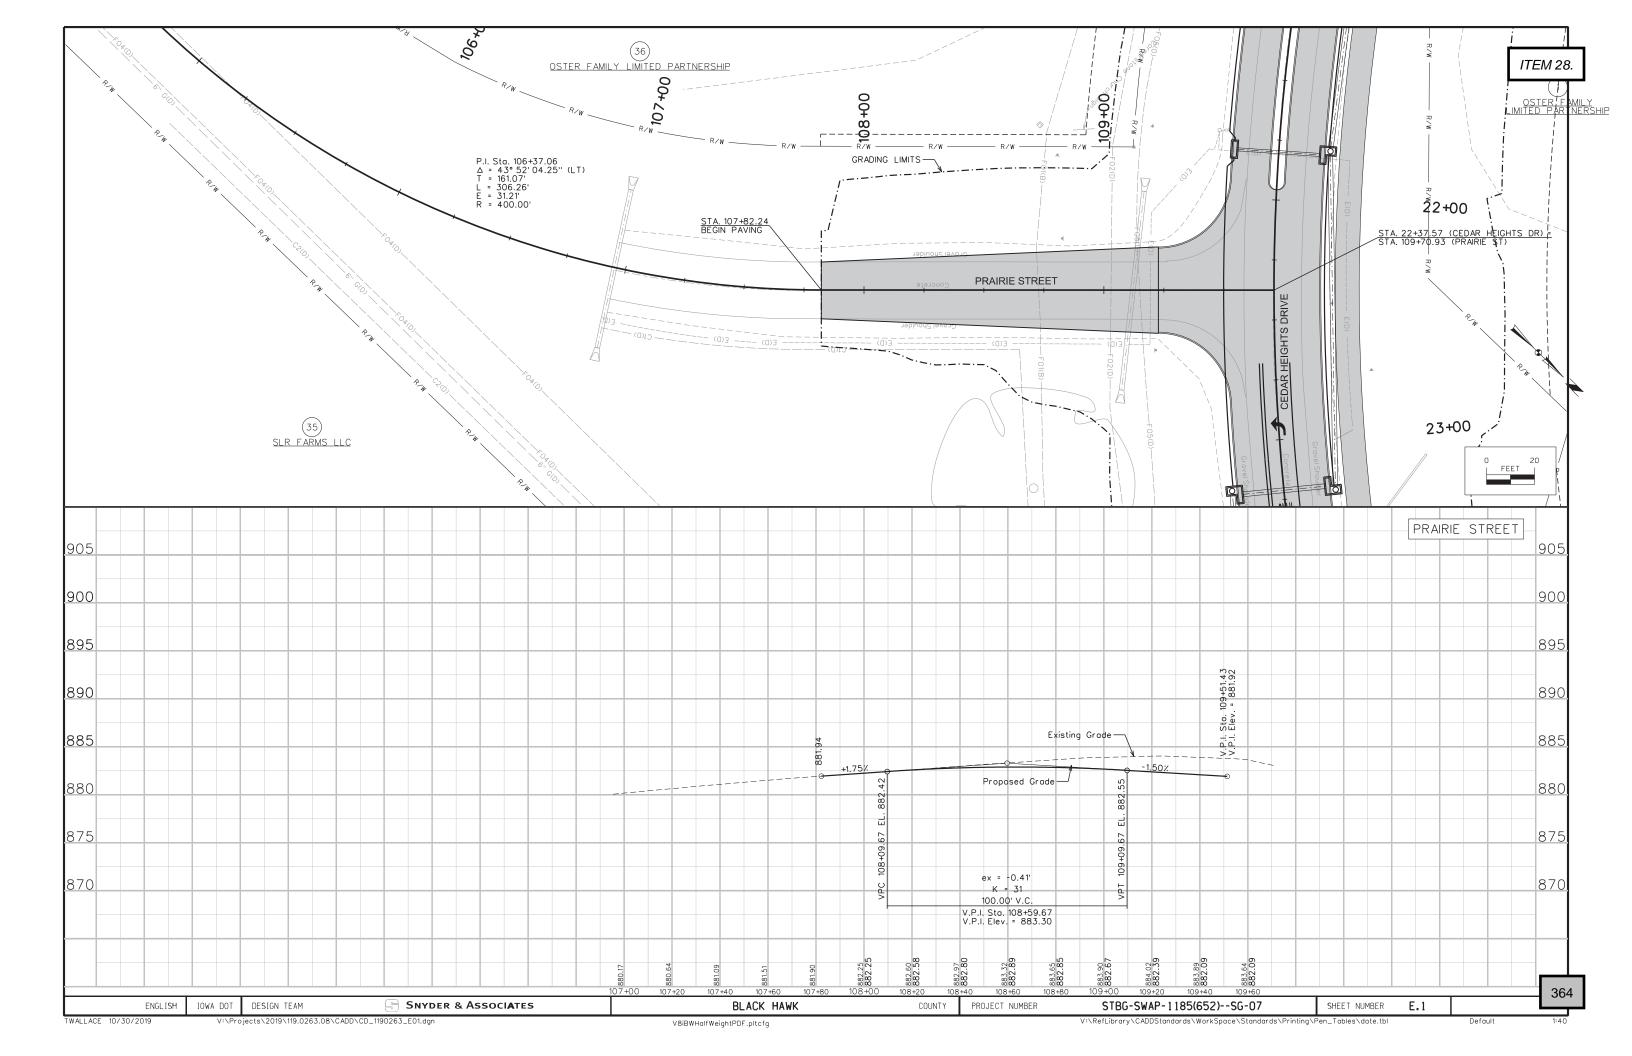

e calculated is based on using Corrugated Metal Pipe. Refer to MI-210 Refer to EW-501. Refer to EW-501 or EW-502. \*Predetermined for access point not constructed with this project Pipe Culvert (3) Length of Opening 1 Driveway Surface Location Driveway Area 1½" PR SR ) Surfacing А, В, С, Remarks Pipe Dropped Dropped Material Station Side Safety Ramp, Size Lt. Rt. HMA PCC Length Curb Curb or Predetermined\* 1 F LF TON 104-10 08-01-08 ADJUSTMENT OF FIXTURES \* Bid item Location Type of Fixture Adjustment End Begin Area\* Station Туре Station Station

T12-5
10-20-15

CONCRETE MEDIANS

\* Bid item

Begin End Station Station Type Area\* Modified Special Subbase Backfill SV CY CY

T13-1

STBG-SWAP-1185()--SG-07

SHEET NUMBER

C.6

BLACK HAWK COUNTY PROJECT NUMBER



356

ITEM 28.