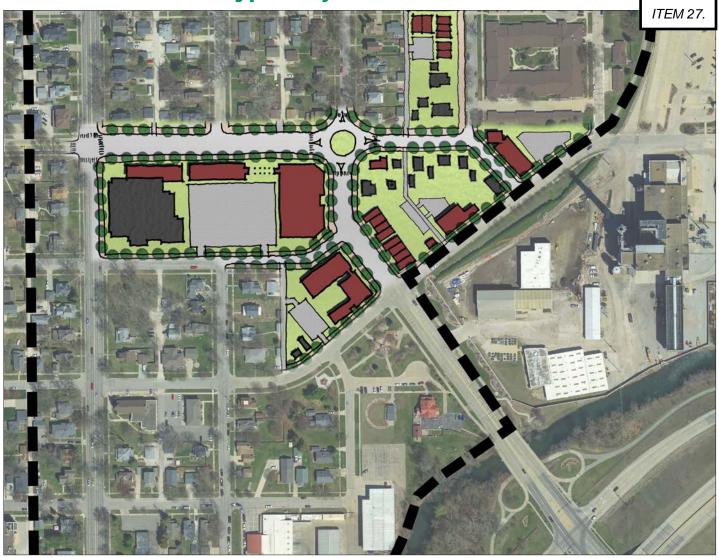

#### **COMMITTEE OF THE WHOLE**

City Hall – Council Chambers November 4, 2019

The Committee of the Whole met in the Council Chambers at 5:35 p.m. on November 4, 2019, with the following Committee persons in attendance: Mayor Jim Brown, Tom Blanford, Frank Darrah, Susan deBuhr, Rob Green, Mark Miller, and David Wieland. Daryl Kruse was absent. Staff members attended from all City Departments. Mary Madden and Geoffrey Ferrell with Ferrell Madden attended, as well as members of the community.