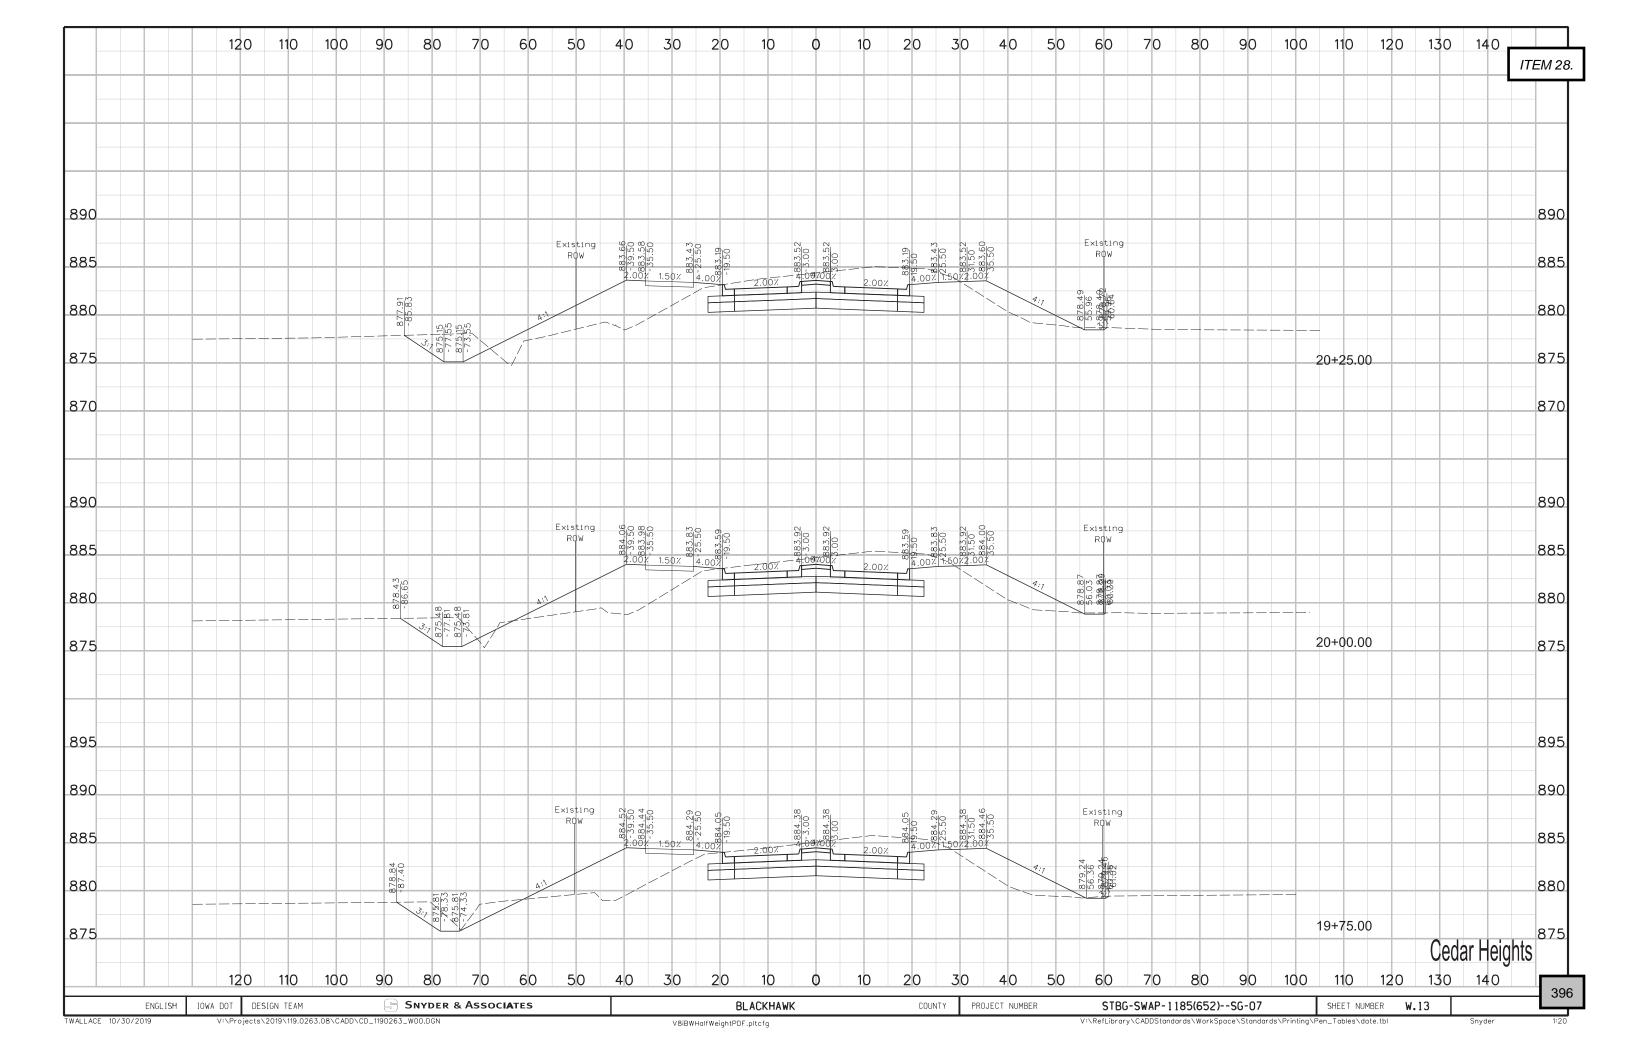

- 22. Resolution approving and accepting the contract and bond of Municipal Pipe Tool Company, LLC for the 2019 Sanitary Sewer Rehabilitation Project.
- 23. Resolution approving and authorizing execution of a Storm Water Maintenance and Repair Agreement with Greenhill Village Senior Living, LLC relative to a post-construction stormwater management plan for Lot 1 of Greenhill Village Estates.
- 24. Resolution approving and authorizing execution of an Amendment to Professional Service Agreement with Snyder & Associates, Inc. relative to the Cedar Heights Drive Reconstruction Project.
- 25. Resolution approving and authorizing execution of a Release of Minimum Assessment Agreement and Agreement for Private Development, and approving and accepting a Quit Claim Deed, relative to an Agreement for Private Development with BAJR Enterprises. L.L.C.
- 26. Resolution approving and authorizing execution of a Termination of Agreement for Private Development, and approving and accepting a Warranty Deed, relative to an Agreement for Private Development with Schuerman Construction, Inc.
- 27. Resolution approving and adopting the *Imagine Downtown!* Cedar Falls Downtown Vision Plan.
- 28. Resolution setting December 2, 2019 as the date of public hearing on a proposal to undertake a public improvement project for the Cedar Heights Drive Reconstruction Project and to authorize acquisition of private property for said project.