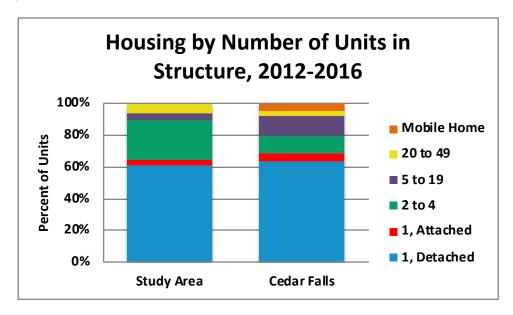

ar Falls if quality rental housing were available.



### **Housing Market**

Cedar Falls' housing has been dominated by single-family units, including detached units at 61 percent of all units and attached units (townhouses) at almost 5 percent of the total, based on data from the 2012-2016 American Community Survey (ACS), the latest information available. The study area also had a majority of its housing units in single-family detached and attached housing, 56 and 3 percent, respectively. A key difference was that duplexes, triplexes and quadplexes represented one-quarter of all study area housing as compared with 11 percent of the citywide housing inventory. Multi-family units constituted 17 percent of all units, but that share has grown with recent multi-family construction downtown.



The historic nature of many of the study area neighborhoods is reflected in the fact that 58 percent of its housing was built before 1940, based on statistics from 2012 to 2016. This compares with less than 14 percent of the citywide inventory. Over the last three decades, almost all of the new housing built in the city has been built outside the study area.



CoStar, a national real estate data company, provides information about the city's apartment market. It shows that the multi-family rental inventory has expanded from 33 to 40 buildings with the addition of 413 new units to a 2019 total of 2,745 units. The current occupancy rate of 94.7 percent indicates a market basically in balance between demand and supply. The average rent of \$855 per month is 9 percent higher than the 2010 a