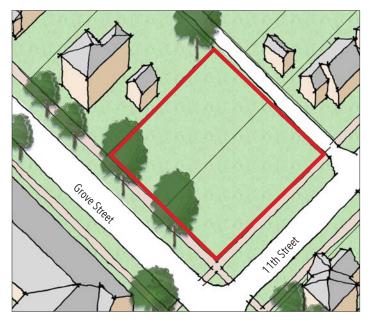

#### **COMMITTEE OF THE WHOLE**

City Hall – Council Chambers November 4, 2019

The Committee of the Whole met in the Council Chambers at 5:35 p.m. on November 4, 2019, with the following Committee persons in attendance: Mayor Jim Brown, Tom Blanford, Frank Darrah, Susan deBuhr, Rob Green, Mark Miller, and David Wieland. Daryl Kruse was absent. Staff members attended from all City Departments. Mary Madden and Geoffrey Ferrell with Ferrell Madden attended, as well as members of the community.