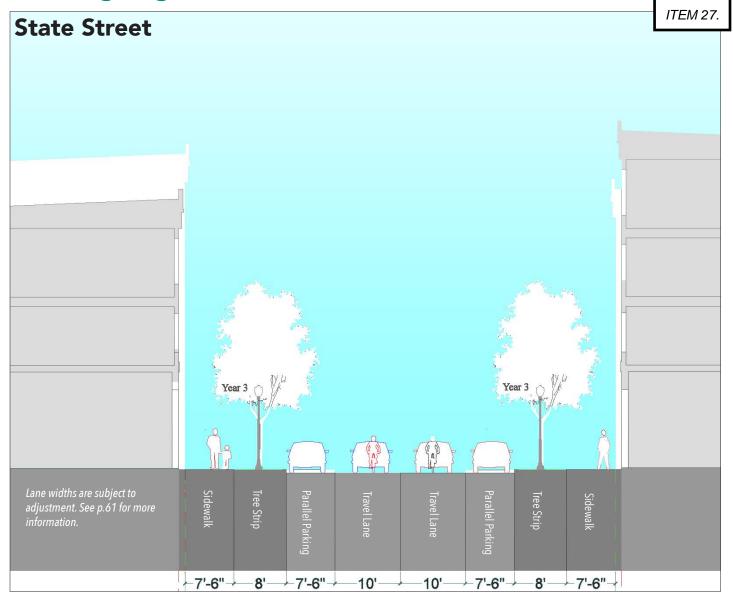

configuration narrows the auto travel lanes—allowing space for better sidewalks and some street trees to provide shade and greenery.





### **Side Streets: Walkability Improvements**

The above street section is recommended for the halfblock from the alley to the next parallel street (State or Washington), providing a better pedestrian environment and transition to the surrounding areas—while retaining the current amount of parking.

This re-configuration works with the general position of the existing curbs, narrowing the automobile travel lanes. This configuration reapportions the excess asphalt, increasing the sidewalk space and making provisions for some street trees to provide shade and greenery. This new street will be a more positive environment for pedestrians and businesses.







# **State Street: Walkability Improvements**

State Street has a good underlying structure and scale—but the automobile travel lanes are excessively wide (speed-inducing) and the pedestrian is underserved. The above configuration reapportions some of that excess, increasing the on-street parking and the sidewalk space.





#### Imagine Downtown! October 2019 Planning and Zoning Commission Recommended Draft

# Washington Street: Walkability Improvements

Washington Street starts with a good structure and scale. Its right-of-way is slightly wider than State. Like State, the automobile travel lanes are excessively wide (speed-inducing). The above configuration reapportions that excess, increasing the on-street parking and the sidewalk space.



## 12th Street / Waterloo Road





This re