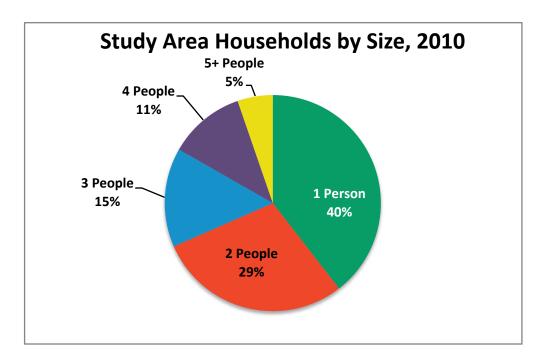

ousehold sizes are relatively small with more than 64 percent of households having only one or two persons. Though many small households still choose to live in single-family houses larger than they need, this suggests potential demand for both multi-family units and smaller single-family houses, including townhouses, duplexes and other "missing middle" types of housing sized between detached houses and multi-family apartments or condominiums. Downtown is well positioned to meet this demand, at least for households with higher incomes. With the presence of Western Home and a higher share of multi-family housing, the study area's average household had 2.03 persons in 2010 as compared with 2.37 persons in the city as a whole. Forty percent of study area households were people living alone.



Cedar Fall households have a median household income of \$56,200 with 39 percent having incomes of \$75,000 or more and 26 percent with incomes of \$100,000 or more. Study area incomes are slightly lower with a median of \$54,000.



Just under 65 percent of Cedar Falls households own their own homes, up from 64 percent in 2010 but down from 73 percent in 2000. By age, most renter households are headed by an individual under the age of 35, but not all. Based on data from 2010, the share of each age cohort that rents declines from 47 persons of those aged 25 to 34 to 22 percent for those 35 to 44 down to 11 percent for those 65 to 74 before increasing to 24 percent of those aged 75 and older. As the population continues to age, that suggests a growing demand for ownership units. However,