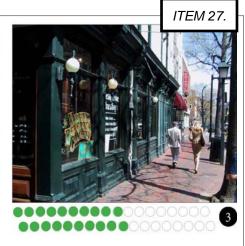

(the area between the building façade and the curbs)

- Preferred generous sidewalks with street trees and active ground floor spaces
- Not preferred narrow sidewalks, lack of street trees, and inactive street frontage

### Downtown parking

- Preferred on street or in mixeduse parking structures
- Not preferred exposed parking structures or surface lots

A tally of the visual preference exercise is provided in the *Appendix*.

The kick-off survey revealed two key things: that most participants come downtown frequently for destination shopping, eating, and special events; and that the majority who do not live Downtown arrive via private automobile, although a significant number also walk and ride their bicycles. The survey results and individual comments are provided in the *Appendix*.













Preferred Downtown Parking



Not Preferred Downtown Parking

# Site Analysis: Understanding the Physical Context

The team drove and walked around the entire study area to experience the existing physical context, noting the character of historic and recent development, taking photographs and identifying potential (prototypical) redevelopment sites. Street widths, traffic patterns, parking locations and availability, public open spaces, and the existence and health of street trees were also documented.

The team examined the overall pedestrian experience based on details such as: interesting shopfronts and active building facades (or the lack thereof); available activities and potential destinations; sidewalk maintenance; street lights; and the visibility and clarity of wayfindi