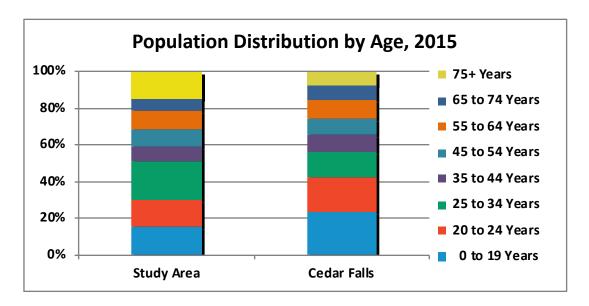

|

#### **Demographics**

Cedar Falls' demographics have implications for Downtown's future development. The city's population has grown 6.1 percent since 2010, adding roughly 2,400 new residents and just under 1,100 new households. The Downtown study area has an estimated 1,500 residents living in over 700 households – 4.5 percent of the city's households.

By age, the study area's population differs significantly from the citywide population. Residents aged 25 to 34 represent 22 percent of the study area population and 14 percent of the city population. Thanks to the presence of the Western Home retirement community, the study area's share of residents aged 75 and over is significantly larger with almost 15 percent of all residents as compared with just over 7 percent citywide.



Over the next five years, the age distribution will shift as the generations age. The younger Baby Boomers (the generation born from 1944 to 1964) will be turning 65, and older Millennials (the generation born between 1981 and 1996) will be over 35. The number of young adults aged 20 to 24 is projected to decline by roughly 100 people from 19.1 percent of all residents in 2018 to 18.3 percent in 2023 as Generation Z (born from 1997 to 2015) replaces Millennials. These shifts will have implications for the housing market.

ESRI, a national demographic data provider, projects that the 35 to 44 age cohort will grow by about 800 people by 2023. Many Millennials have delayed marriage and childbearing, so many more may settle down and buy homes in the next few years. Currently, 53 percent of t