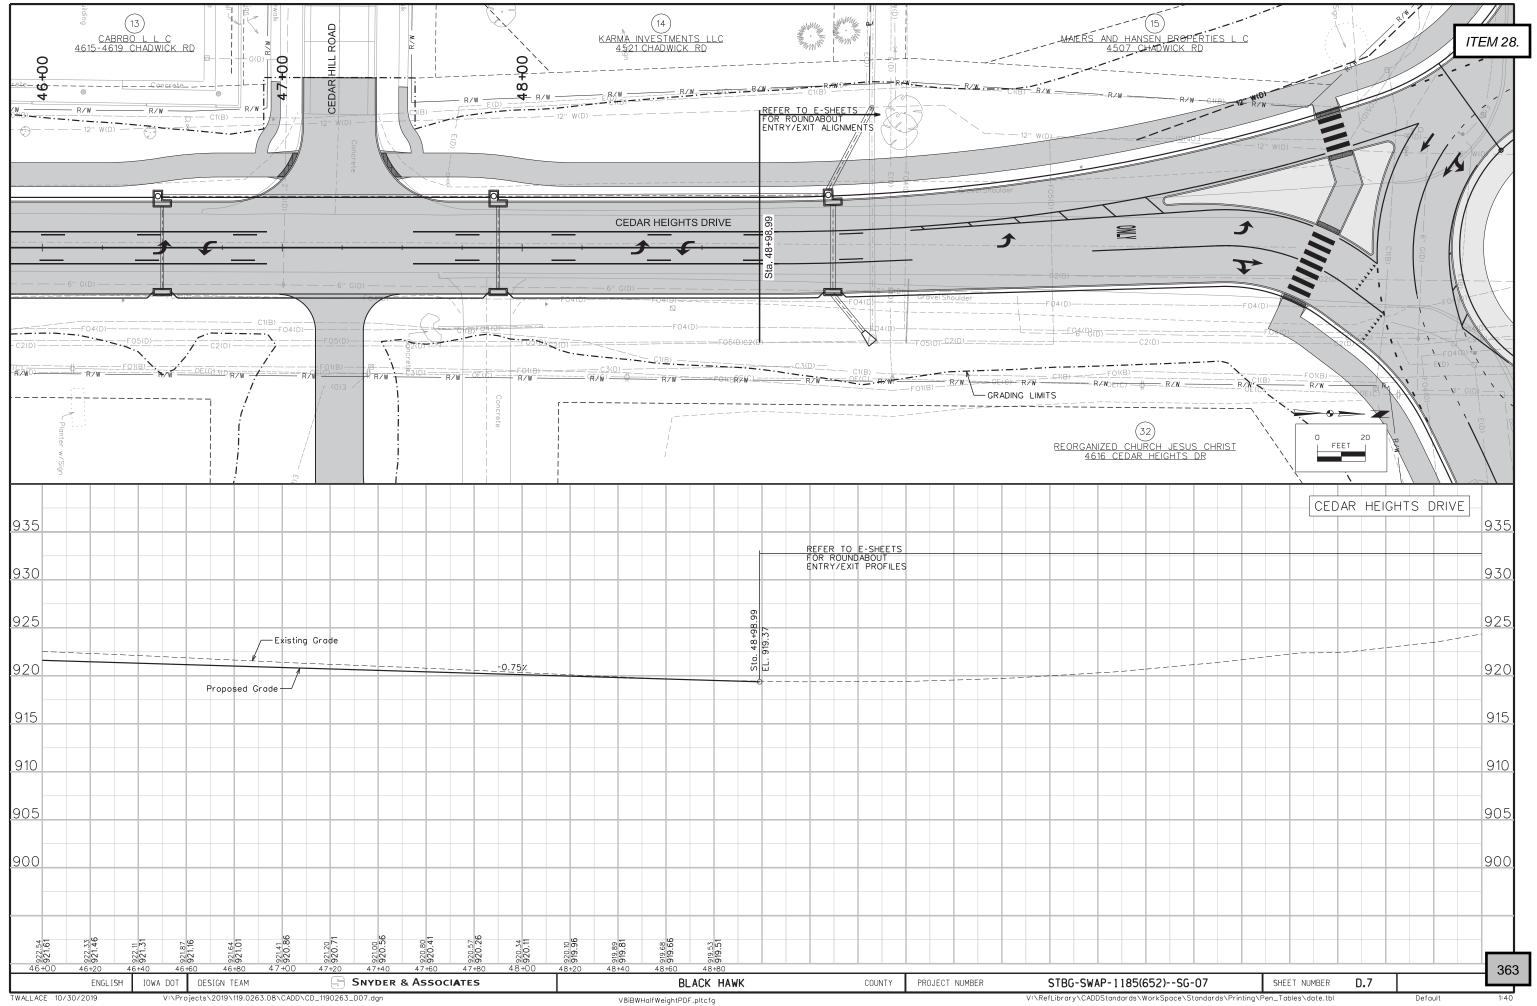

ipe calculated is based on using Corrugated Metal Pipe. Refer to MI-210 Refer to EW-501. Refer to EW-501 or EW-502. \*Predetermined for access point not constructed with this project Pipe Culvert (3) Length of Opening 1 Driveway Surface Location Driveway Area 1½" PR SR ) Surfacing А, В, С, Remarks Pipe Dropped Dropped Material Station Side Safety Ramp, Size Lt. Rt. HMA PCC Length Curb Curb or Predetermined\* 1 F LF TON 104-10 08-01-08 ADJUSTMENT OF FIXTURES \* Bid item Location Type of Fixture Adjustment End Begin Area\* Station Туре Station Station

T12-5
10-20-15

CONCRETE MEDIANS

\* Bid item

Begin End Station Station Type Area\* Modified Special Subbase Backfill SV CY CY

T13-1

STBG-SWAP-1185()--SG-07

SHEET NUMBER

C.6

BLACK HAWK COUNTY PROJECT NUMBER



356

ITEM 28.