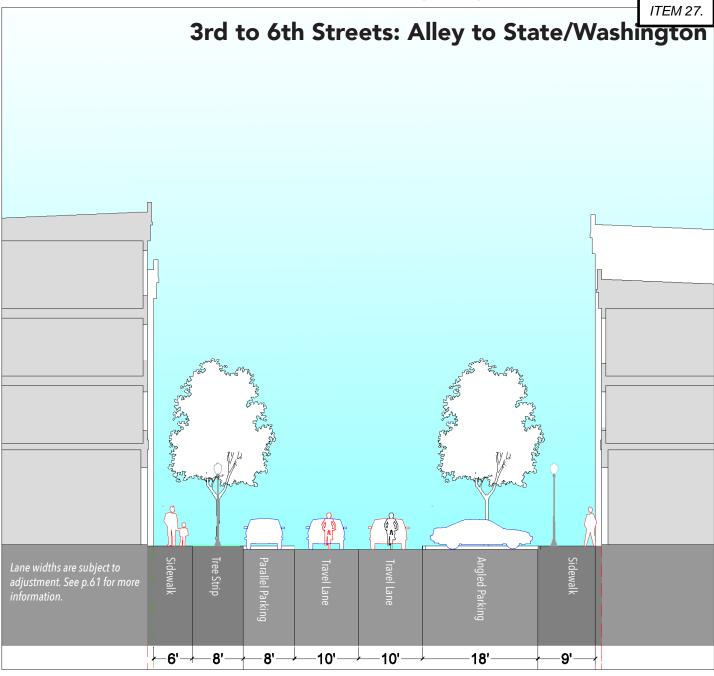

non-vehicular user.



#### **Side Streets: Walkability Improvements**

The streets just off the Parkade are a sharp contrast to the Parkade itself. The concrete and asphalt expanse is barren and unfriendly for the pedestrian and business owner alike; they are a barrier to walkability and contribute to a sense that 'there isn't enough parking in downtown' even though there are public parking lots a mere half-block away.

This street section is recommended for the half-block between Main Street and the alley, increasing parking immediately adjacent to the Parkade, with head-in angled parking on both sides of the street (currently only on one side). This re-configuration narrows the auto travel lanes—allowing space for better sidewalks and some street trees to provide shade and greenery.





### **Side Streets: Walkability Improvements**

The above street section is recommended for the halfblock from the alley to the next parallel street (State or Washington), providing a better pedestrian environment and transition to the surrounding areas—while retaining the current amount of parking.

This re-configuration works with the general position of the existing curbs, narrowing the automobile travel lanes. This configuration reapportions the excess asphalt, increasing the sidewalk space and making provisions for some street trees to provide shade and greenery. This new street will be a more positive environment for pedestrians and businesses.







# **State Street: Walkability Improvements**

State Street has a good underlying structure and scale—but the automobile travel lanes