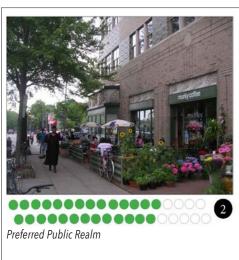

m (the area between the building façade and the curbs)

- Preferred generous sidewalks with street trees and active ground floor spaces
- Not preferred narrow sidewalks, lack of street trees, and inactive street frontage

### Downtown parking

- Preferred on street or in mixeduse parking structures
- Not preferred exposed parking structures or surface lots

A tally of the visual preference exercise is provided in the *Appendix*.

The kick-off survey revealed two key things: that most participants come downtown frequently for destination shopping, eating, and special events; and that the majority who do not live Downtown arrive via private automobile, although a significant number also walk and ride their bicycles. The survey results and individual comments are provided in the *Appendix*.













Preferred Downtown Parking



Not Preferred Downtown Parking

# Site Analysis: Understanding the Physical Context

The team drove and walked around the entire study area to experience the existing physical context, noting the character of historic and recent development, taking photographs and identifying potential (prototypical) redevelopment sites. Street widths, traffic patterns, parking locations and availability, public open spaces, and the existence and health of street trees were also documented.

The team examined the overall pedestrian experience based on details such as: interesting shopfronts and active building facades (or the lack thereof); available activities and potential destinations; sidewalk maintenance; street lights; and the visibility and clarity of wayfin