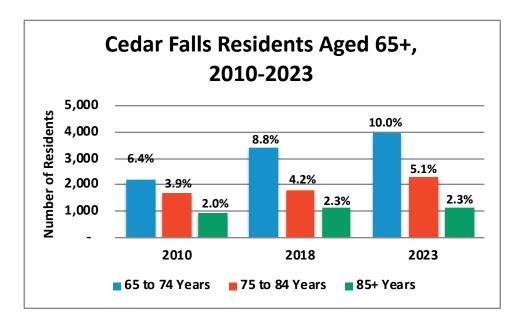

e by 2023. Many Millennials have delayed marriage and childbearing, so many more may settle down and buy homes in the next few years. Currently, 53 percent of those aged 25 to 34 own their homes as compared with 78 percent of those aged 35 to 44. This shift will create opportunities for townhouses, duplexes and other more affordable starter housing.

Citywide, the aging of the Baby Boom means that the number of people aged 65 to 74 will increase by more than 500 people by 2023. That may generate more demand for empty-nester housing for those who no longer need their large family homes and prefer to be able to travel without worrying about yard upkeep. The increase in the population over the age of 75 will translate into higher demand for independent and assisted living options.

ITEM 27.



Household sizes are relatively small with more than 64 percent of households having only one or two persons. Though many small households still choose to live in single-family houses larger than they need, this suggests potential demand for both multi-family units and smaller single-family houses, including townhouses, duplexes and other "missing middle" types of housing sized between detached houses and multi-family apartments or condominiums. Downtown is well positioned to meet this demand, at least for households with higher incomes. With the presence of Western Home and a higher share of multi-family housing, the study area's average household had 2.03 persons in 2010 as compared with 2.37 persons in the city as a whole. Forty percent of study area households were people living alone