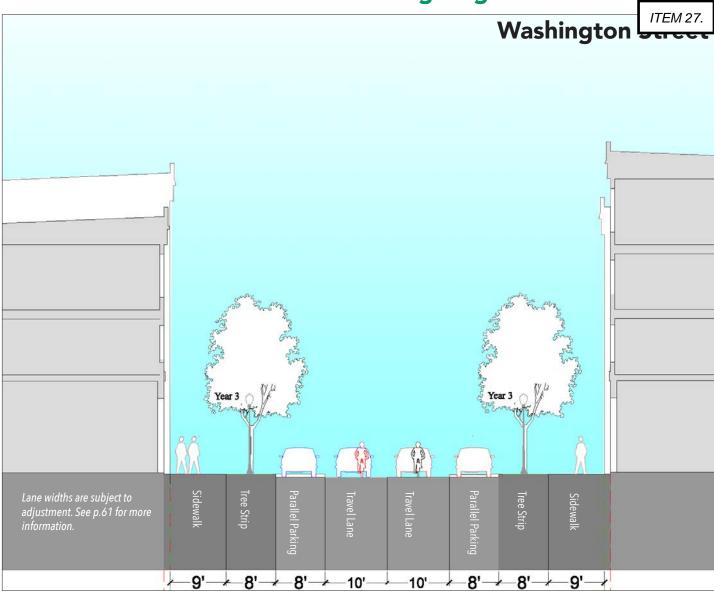

er pedestrian environment and transition to the surrounding areas—while retaining the current amount of parking.

This re-configuration works with the general position of the existing curbs, narrowing the automobile travel lanes. This configuration reapportions the excess asphalt, increasing the sidewalk space and making provisions for some street trees to provide shade and greenery. This new street will be a more positive environment for pedestrians and businesses.







# **State Street: Walkability Improvements**

State Street has a good underlying structure and scale—but the automobile travel lanes are excessively wide (speed-inducing) and the pedestrian is underserved. The above configuration reapportions some of that excess, increasing the on-street parking and the sidewalk space.





#### Imagine Downtown! October 2019 Planning and Zoning Commission Recommended Draft

# Washington Street: Walkability Improvements

Washington Street starts with a good structure and scale. Its right-of-way is slightly wider than State. Like State, the automobile travel lanes are excessively wide (speed-inducing). The above configuration reapportions that excess, increasing the on-street parking and the sidewalk space.



## 12th Street / Waterloo Road





This reconfiguration creates new, pedestrian friendly versions of Waterloo Road and 12th Street. This will help re-connect the neighborhood with itself. The Recreation Center will now be more accessible by foot and bicycle.

This new gateway to Cedar Falls will be a memorable tree-lined boulevard. (see page 57)





## Franklin Str