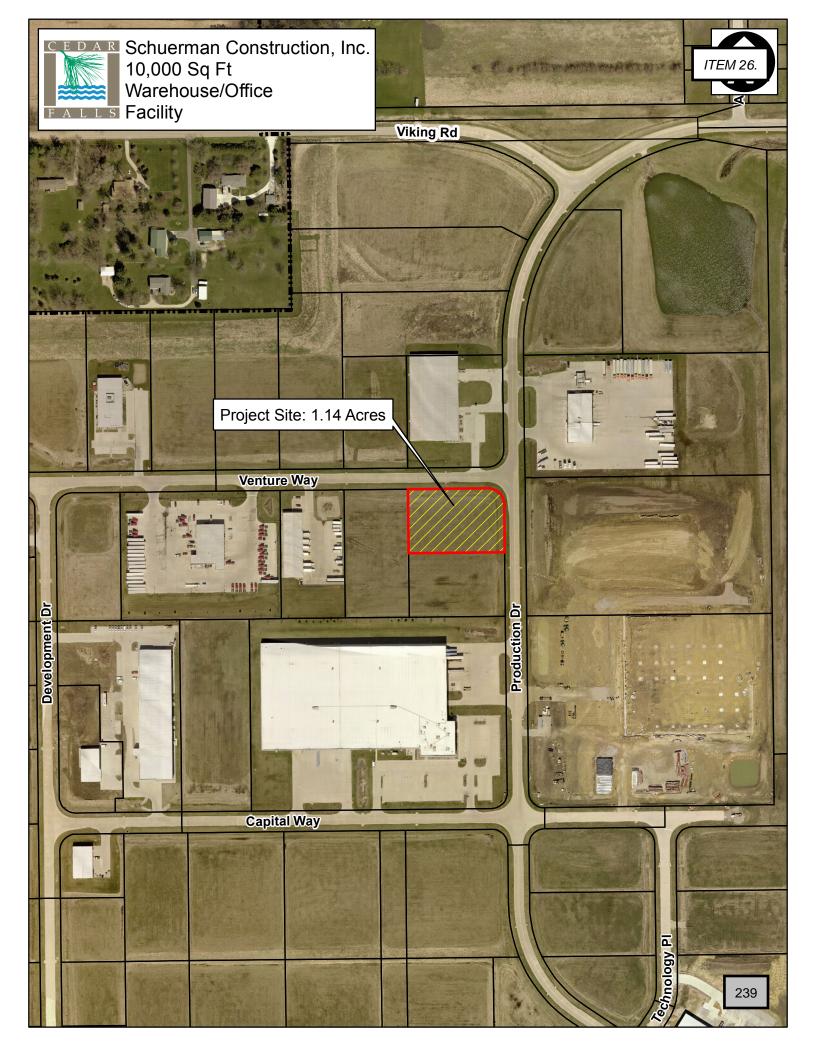

- 22. Resolution approving and accepting the contract and bond of Municipal Pipe Tool Company, LLC for the 2019 Sanitary Sewer Rehabilitation Project.
- 23. Resolution approving and authorizing execution of a Storm Water Maintenance and Repair Agreement with Greenhill Village Senior Living, LLC relative to a post-construction stormwater management plan for Lot 1 of Greenhill Village Estates.
- 24. Resolution approving and authorizing execution of an Amendment to Professional Service Agreement with Snyder & Associates, Inc. relative to the Cedar Heights Drive Reconstruction Project.
- 25. Resolution approving and authorizing execution of a Release of Minimum Assessment Agreement and Agreement for Private Development, and approving and accepting a Quit Claim Deed, relative to an Agreement for Private Development with BAJR Enterprises. L.L.C.
- 26. Resolution approving and authorizing execution of a Termination of Agreement for Private Development, and approving and accepting a Warranty Deed, relative to an Agreement for Private Development with Schuerman Construction, Inc.
- 27. Resolution approving and adopting the *Imagine Downtown!* Cedar Falls Downtown Vision Plan.
- 28. Resolution setting December 2, 2019 as the date of public hearing on a proposal to undertake a public improvement project for the Cedar Heights Drive Reconstruction Project and to authorize acquisition of private property for said project.