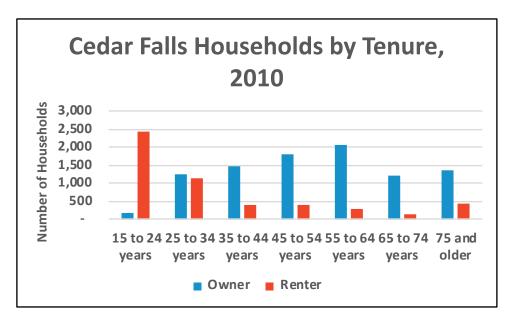

$100,000 or more. Study area incomes are slightly lower with a median of \$54,000.



Just under 65 percent of Cedar Falls households own their own homes, up from 64 percent in 2010 but down from 73 percent in 2000. By age, most renter households are headed by an individual under the age of 35, but not all. Based on data from 2010, the share of each age cohort that rents declines from 47 persons of those aged 25 to 34 to 22 percent for those 35 to 44 down to 11 percent for those 65 to 74 before increasing to 24 percent of those aged 75 and older. As the population continues to age, that suggests a growing demand for ownership units. However, reliance on these data may underestimate the number of households that would like to locate in Cedar Falls if quality rental housing were available.



### **Housing Market**

Cedar Falls' housing has been dominated by single-family units, including detached units at 61 percent of all units and attached units (townhouses) at almost 5 percent of the total, based on data from the 2012-2016 American Community Survey (ACS), the latest information available. The study area also had a majority of its housing units in single-family detached and attached housing, 56 and 3 percent, respectively. A key difference was that duplexes, triplexes and quadplexes represented one-quarter of all study area housing as compared with 11 percent of the citywide housing inventory. Multi-family units constituted 17 percent of all units, but that share has grown with recent multi-family construction downtown.



The historic nature of many of the study area neig