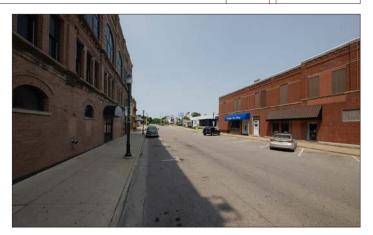

#### **COMMITTEE OF THE WHOLE**

City Hall – Council Chambers November 4, 2019

The Committee of the Whole met in the Council Chambers at 5:35 p.m. on November 4, 2019, with the following Committee persons in attendance: Mayor Jim Brown, Tom Blanford, Frank Darrah, Susan deBuhr, Rob Green, Mark Miller, and David Wieland. Daryl Kruse was absent. Staff members attended from all City Departments. Mary Madden and Geoffrey Ferrell with Ferrell Madden attended, as well as members of the community.