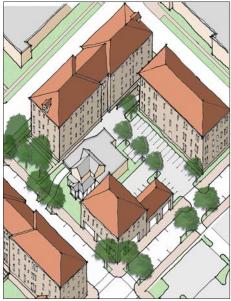

s. Parking is increased from 49 spaces (2019 count) to approximately 276 spaces on this half-block.

This is an illustrative project; such a mixed-use parking ramp could fit on several different downtown blocks along State or Washington Streets. A half-block is the minimum size for a reasonably efficient and cost effective ramp. The minimum space needed for car circulation is fixed and a smaller ramp starts to require more circulation than it provides in parking.

The example drawn to the left includes solar panels on the top parking level, which could also serve to provide covered parking.



Sample Existing Condition



Sample Existing Condition, 49 parking spaces



Parking Ramp Configuration Diagram, Plan and Section

## Prototypical Sites: Main Street/6th-7th





Existing Condition



3-Story Version on Washington & 7th Street sides

#### **Vision, General Downtown**

Buildings located at back of sidewalk with active ground floor uses, and parking on interior block surface lots and under buildings (note the ramps coming off the alleys in both blocks). In these examples, a reasonable amount of parking is provided on-site. Uses are flexible, but may be limited by market and parking demands, as some users might want more. (See a full parking ramp option on p.50)





Potential General Downtown building forms with flexible uses, shopfront to office to all-residential

Imagine Downtown!

Prototypical Sites: Parkade Gateway & Mixed-Use Ramp



#### Vision: What if...

In searching for a location for a new public green, the parking lot in front of the library and community c