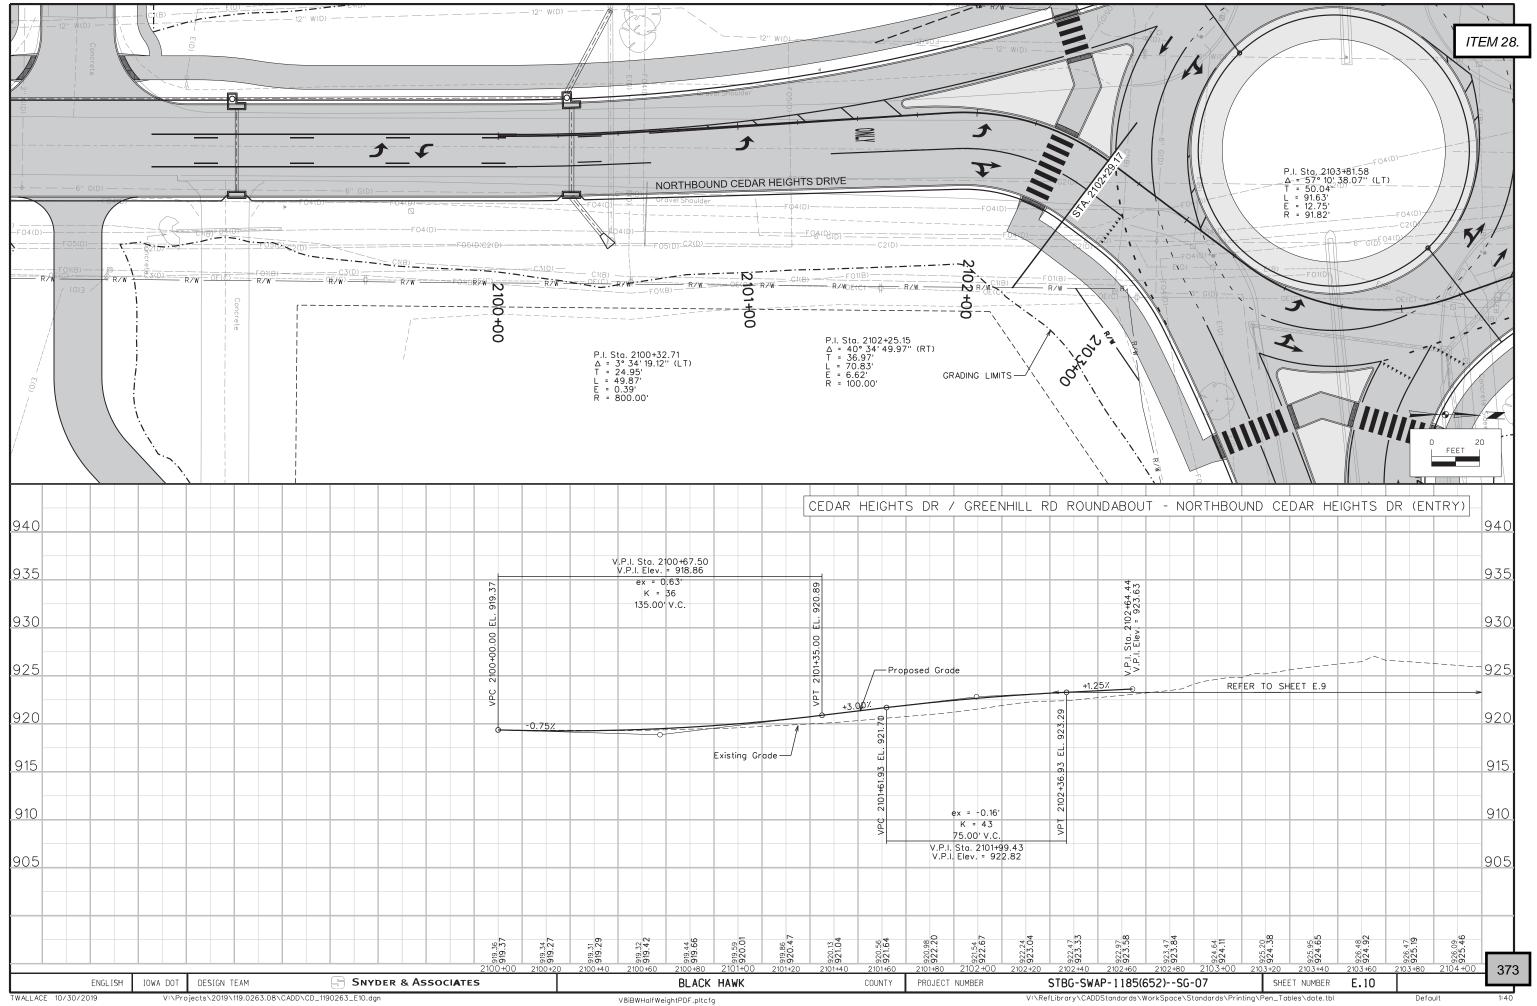

sed on using Corrugated Metal Pipe. Refer to MI-210 Refer to EW-501. Refer to EW-501 or EW-502. \*Predetermined for access point not constructed with this project Pipe Culvert (3) Length of Opening 1 Driveway Surface Location Driveway Area 1½" PR SR ) Surfacing А, В, С, Remarks Pipe Dropped Dropped Material Station Side Safety Ramp, Size Lt. Rt. HMA PCC Length Curb Curb or Predetermined\* 1 F LF TON 104-10 08-01-08 ADJUSTMENT OF FIXTURES \* Bid item Location Type of Fixture Adjustment End Begin Area\* Station Туре Station Station

T12-5
10-20-15

CONCRETE MEDIANS

\* Bid item

Begin End Station Station Type Area\* Modified Special Subbase Backfill SV CY CY

T13-1

STBG-SWAP-1185()--SG-07

SHEET NUMBER

C.6

BLACK HAWK COUNTY PROJECT NUMBER



356

ITEM 28.