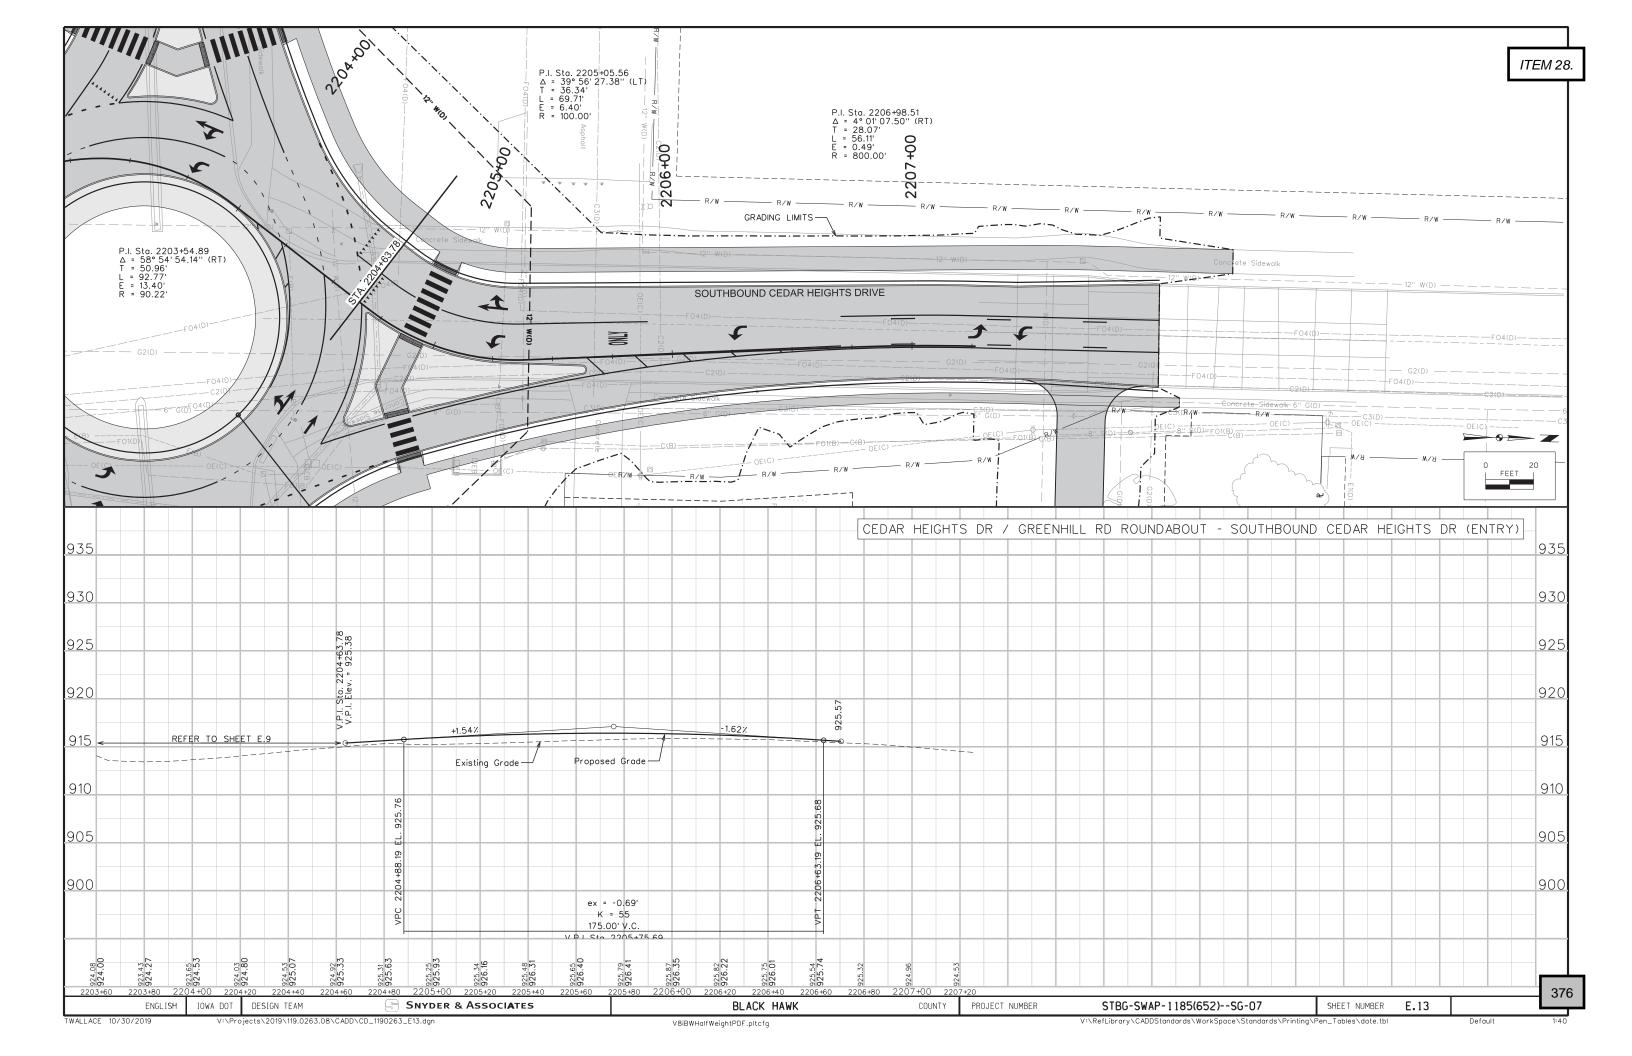

using Corrugated Metal Pipe. Refer to MI-210 Refer to EW-501. Refer to EW-501 or EW-502. \*Predetermined for access point not constructed with this project Pipe Culvert (3) Length of Opening 1 Driveway Surface Location Driveway Area 1½" PR SR ) Surfacing А, В, С, Remarks Pipe Dropped Dropped Material Station Side Safety Ramp, Size Lt. Rt. HMA PCC Length Curb Curb or Predetermined\* 1 F LF TON 104-10 08-01-08 ADJUSTMENT OF FIXTURES \* Bid item Location Type of Fixture Adjustment End Begin Area\* Station Туре Station Station

T12-5
10-20-15

CONCRETE MEDIANS

\* Bid item

Begin End Station Station Type Area\* Modified Special Subbase Backfill SV CY CY

T13-1

STBG-SWAP-1185()--SG-07

SHEET NUMBER

C.6

BLACK HAWK COUNTY PROJECT NUMBER



356

ITEM 28.