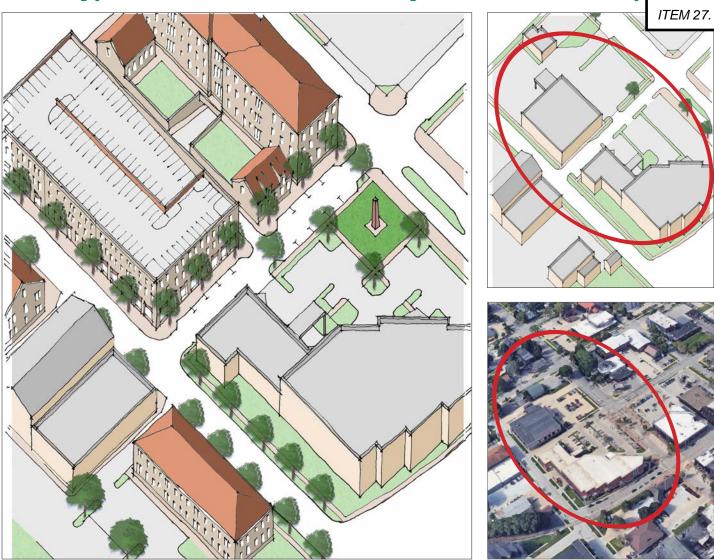

g spaces



Parking Ramp Configuration Diagram, Plan and Section

## Prototypical Sites: Main Street/6th-7th





Existing Condition



3-Story Version on Washington & 7th Street sides

#### **Vision, General Downtown**

Buildings located at back of sidewalk with active ground floor uses, and parking on interior block surface lots and under buildings (note the ramps coming off the alleys in both blocks). In these examples, a reasonable amount of parking is provided on-site. Uses are flexible, but may be limited by market and parking demands, as some users might want more. (See a full parking ramp option on p.50)





Potential General Downtown building forms with flexible uses, shopfront to office to all-residential

Imagine Downtown!

Prototypical Sites: Parkade Gateway & Mixed-Use Ramp



#### Vision: What if...

In searching for a location for a new public green, the parking lot in front of the library and community center stands out. However, this parking is critical for these two public facilities.

What if...a new mixed-use ramp could be provided between 6th and 7th streets, directly across from the Community Center? Some amount of accessible parking spaces would need to remain on the Library site; however, if much of it could be relocated across the street in a mixed-use ramp, this area could be converted to a new beautiful public green, creating an much improved southern gateway.

A small plaza could be created in the near term, but in order to create a usable green, these two projects would need to be undertaken in tandem.







#### **Existing Condition**

Three