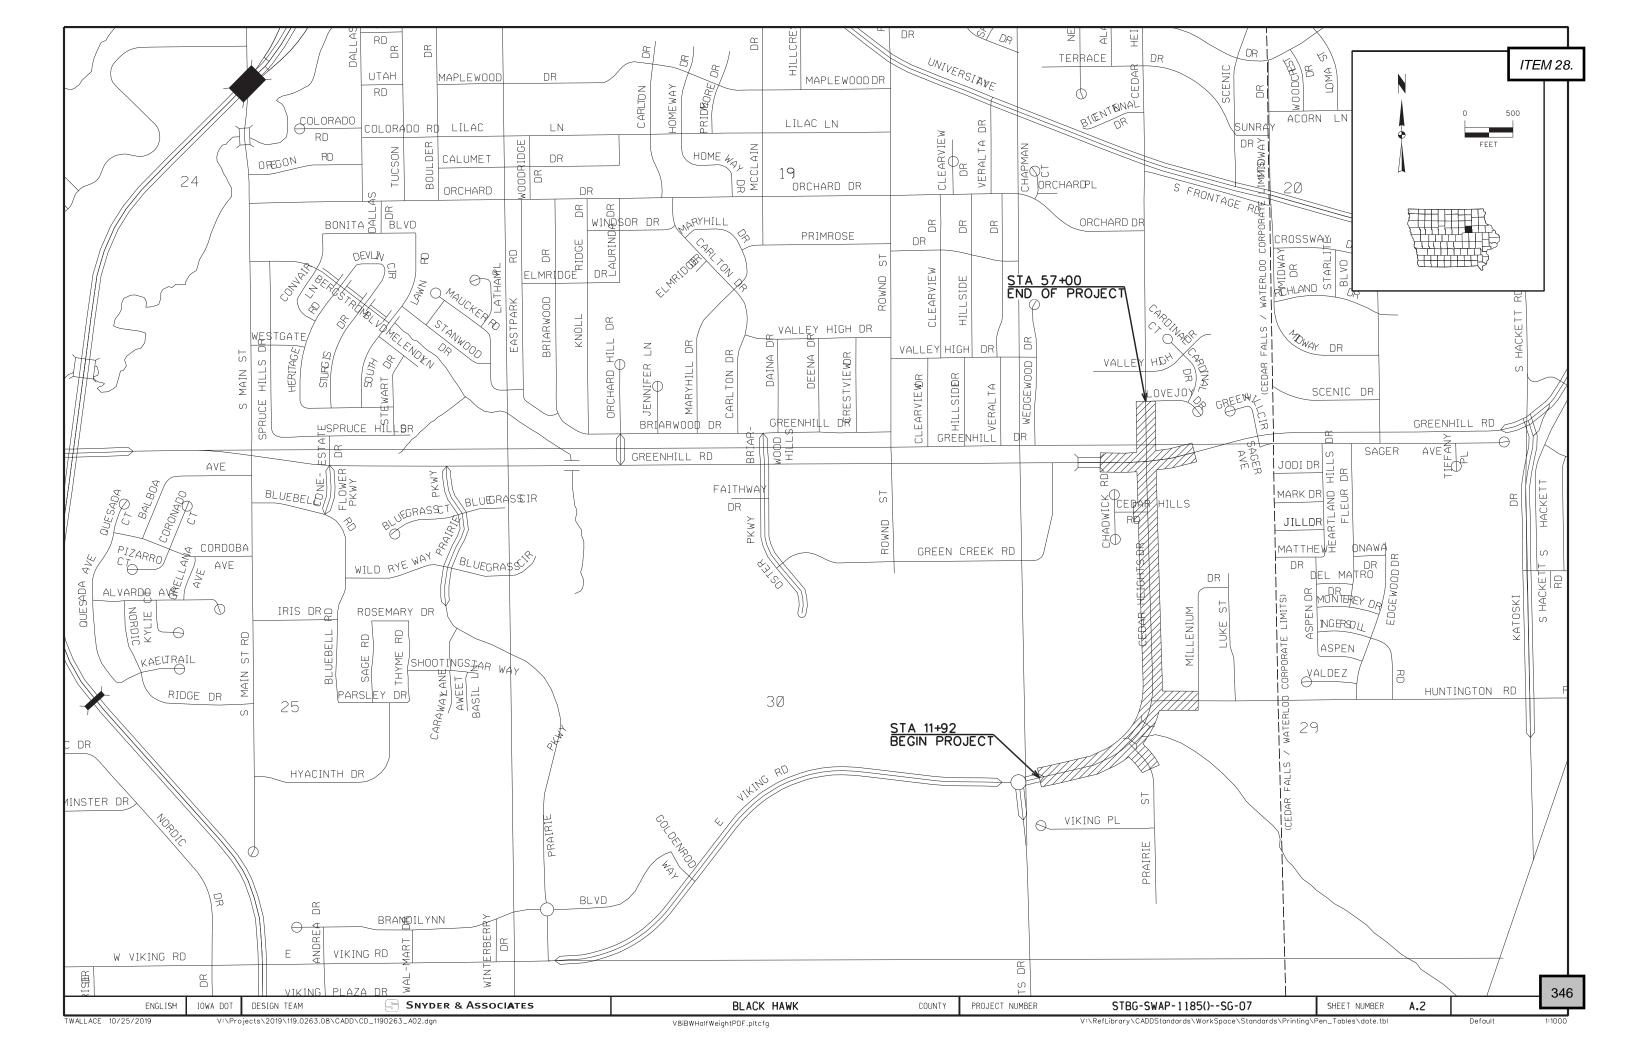

OF CHRIST                 |  |  |  |  |  |
| E.3                              | DRIVEWAY PLAN AND PROFILE - GREENHILL BAPTIST CHURCH            |  |  |  |  |  |
| E.4-E.8                          | ROUNDABOUT PLAN AND PROFILES - CEDAR HEIGHTS DR/HUNTINGTON RD   |  |  |  |  |  |
| E.9-E.17                         | ROUNDABOUT PLAN AND PROFILES - CEDAR HEIGHTS<br>DR/GREENHILL RD |  |  |  |  |  |
| H.1-H.3                          | RIGHT-OF-WAY                                                    |  |  |  |  |  |
| W.1-W.46                         | MAINLINE CROSS SECTIONS                                         |  |  |  |  |  |

CITY OF CEDAR FALLS

City Engineer Date



ISH IOWA DOT DESIGN TEAM SNYDER & ASSOCIATES BLACK HAWK COUNTY PROJECT NUMBER STBG-SWAP-1185(652)--SG-07 SHEET NUMBER A.1



### LEGEND

<u>Features</u> Existing Proposed ×93.0 ×93~ Spot Elevation spot Levation
Contour Elevation
Fence (Barbed, Field, Hog)
Fence (Chain Link)
Fence (Wood)
Fence (Silt)
Tree Line
Tree Stump ~~~  $\odot$ Deciduous Tree \ Shrub

0 🌣 Coniferous Tree \ Shrub 

(x) Denotes the survey quality service level for utilities

| Sanitary Manhole                                                                                                             | <b>⊘</b><br>12'' ST | <b>0</b><br>12" ST |
|------------------------------------------------------------------------------------------------------------------------------|---------------------|--------------------|
| Storm Sewer with Size<br>Storm Manhole<br>Single Storm Sewer Intake<br>Double Storm Sewer Intake<br>Fire Hydrant on Building |