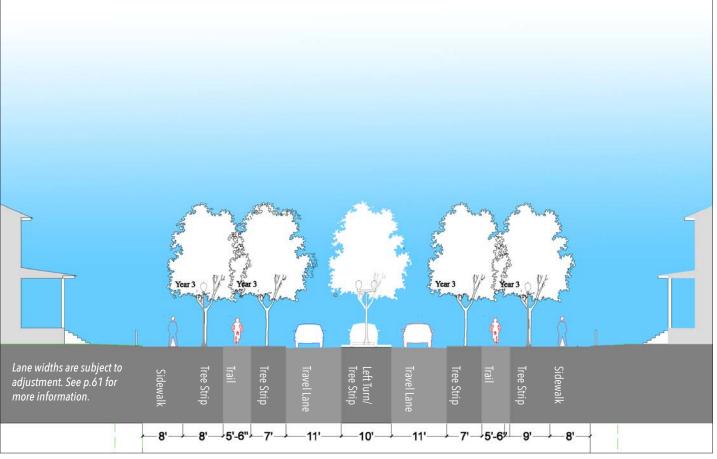

nesses.







# **State Street: Walkability Improvements**

State Street has a good underlying structure and scale—but the automobile travel lanes are excessively wide (speed-inducing) and the pedestrian is underserved. The above configuration reapportions some of that excess, increasing the on-street parking and the sidewalk space.





#### Imagine Downtown! October 2019 Planning and Zoning Commission Recommended Draft

# Washington Street: Walkability Improvements

Washington Street starts with a good structure and scale. Its right-of-way is slightly wider than State. Like State, the automobile travel lanes are excessively wide (speed-inducing). The above configuration reapportions that excess, increasing the on-street parking and the sidewalk space.



## 12th Street / Waterloo Road





This reconfiguration creates new, pedestrian friendly versions of Waterloo Road and 12th Street. This will help re-connect the neighborhood with itself. The Recreation Center will now be more accessible by foot and bicycle.

This new gateway to Cedar Falls will be a memorable tree-lined boulevard. (see page 57)





## Franklin Street at Overman Park: More Parking and Trees

This configuration addresses two things: increasing the available parking for events at Overman Park and narrowing the travel lanes on Franklin to a width more appropriate for neighborhood travel. This reconfiguration does not change the existing curb lines. The new angle-in parking along Franklin should have 'bump-outs' at the intersections of 2nd and 3rd streets—with new street trees planted, adding to the shade