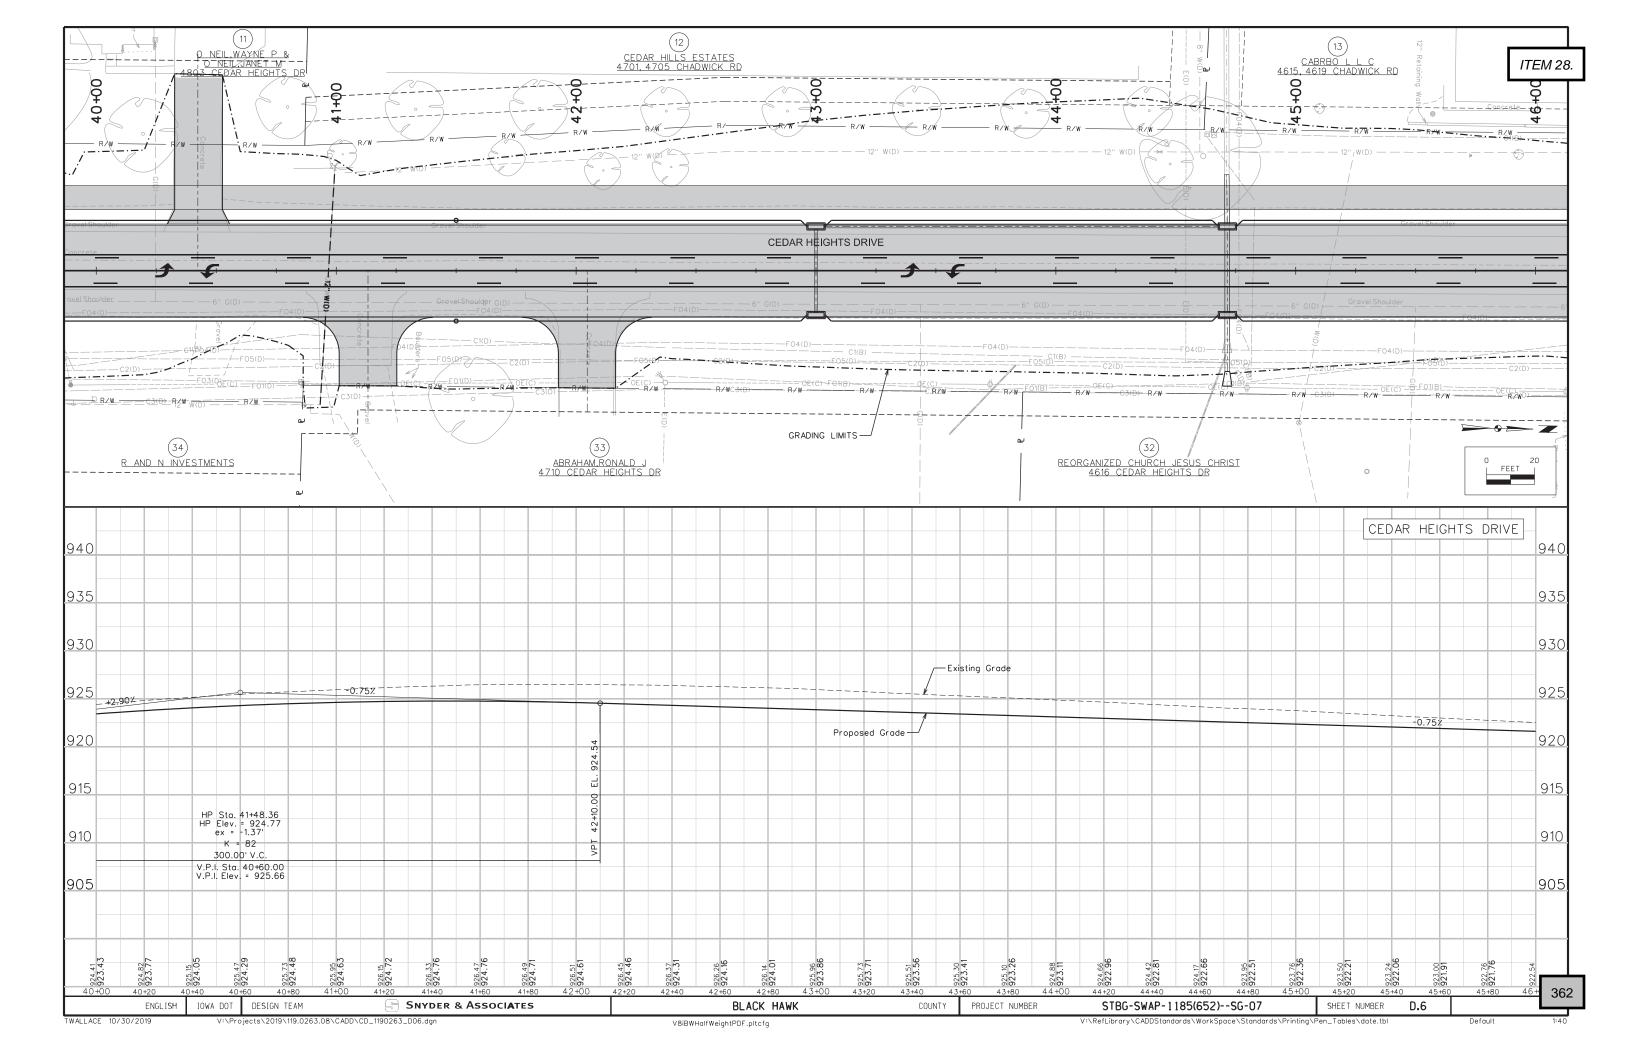

Pipe calculated is based on using Corrugated Metal Pipe. Refer to MI-210 Refer to EW-501. Refer to EW-501 or EW-502. \*Predetermined for access point not constructed with this project Pipe Culvert (3) Length of Opening 1 Driveway Surface Location Driveway Area 1½" PR SR ) Surfacing А, В, С, Remarks Pipe Dropped Dropped Material Station Side Safety Ramp, Size Lt. Rt. HMA PCC Length Curb Curb or Predetermined\* 1 F LF TON 104-10 08-01-08 ADJUSTMENT OF FIXTURES \* Bid item Location Type of Fixture Adjustment End Begin Area\* Station Туре Station Station

T12-5
10-20-15

CONCRETE MEDIANS

\* Bid item

Begin End Station Station Type Area\* Modified Special Subbase Backfill SV CY CY

T13-1

STBG-SWAP-1185()--SG-07

SHEET NUMBER

C.6

BLACK HAWK COUNTY PROJECT NUMBER



356

ITEM 28.